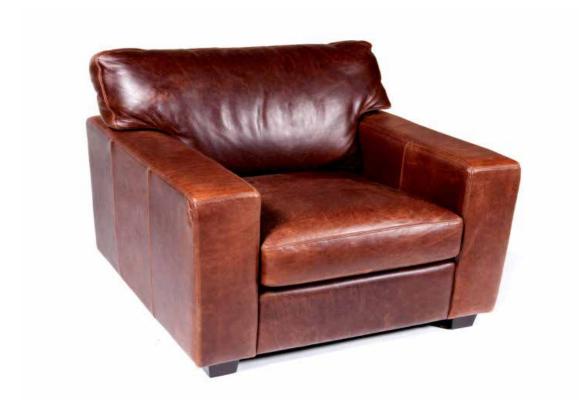

## MAXWELL

## Chair

Sink into the modern Maxwell chair and understand the luxury of true comfort and meticulous tailoring. Deep seating, wide track arms and large block legs enhance the beauty.

All our leather and fabric furniture can be customized to colour of your choice. Made by Rawhide Leather Furniture in Toronto, Canada.