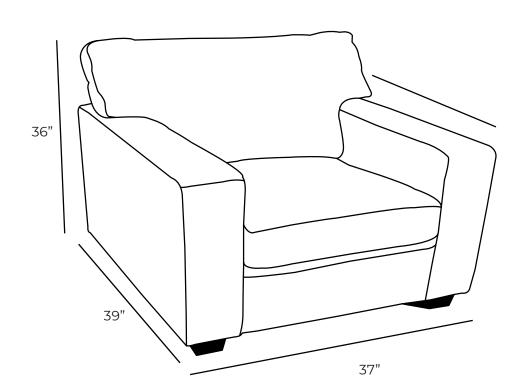

Overall Dimensions

| Measurements     | Length | Depth | Height |
|------------------|--------|-------|--------|
|                  |        |       |        |
| Chair as Shown   | 37"    | 39"   | 36"    |
| Chair (Oversize) | 49"    | 39"   | 36"    |

\*All measurements are approximate