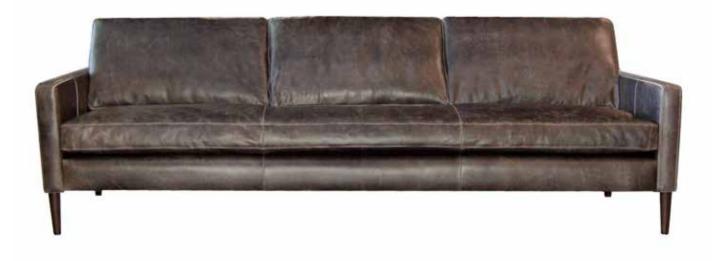

Sit back and relax as you settle into a timeless piece for the ages. The Marlo further exaggerates mid-century styling with a further reduced front edge resulting in a more pronounced cone leg.

All our leather and fabric furniture can be customized to the size & colour of your choice. Also available as a condo sofa, loveseat, chair or sectional of any size. Bench made by Rawhide Leather Furniture in Toronto, Canada.