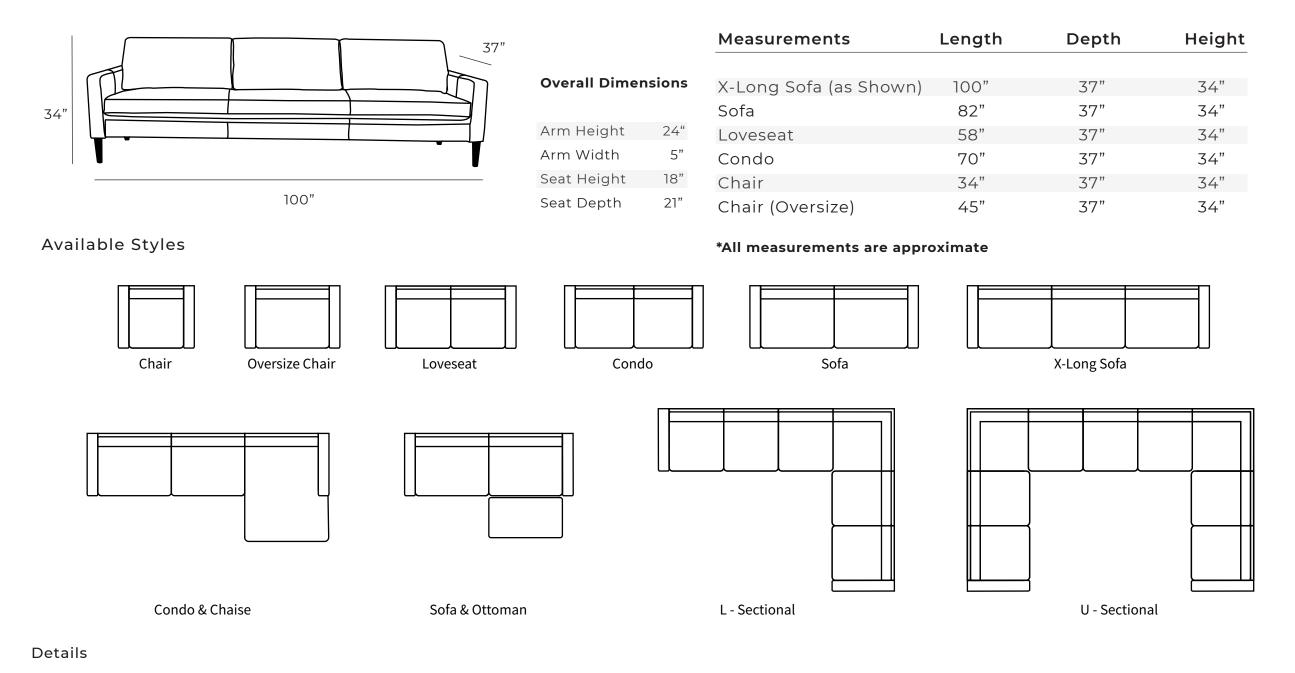

Sit back and relax as you settle into a timeless piece for the ages. The Marlo further exaggerates mid-century styling with a further reduced front edge resulting in a more pronounced cone leg.

All our leather and fabric furniture can be customized to the size & colour of your choice. Also available as a condo sofa, loveseat, chair or sectional of any size. Bench made by Rawhide Leather Furniture in Toronto, Canada.