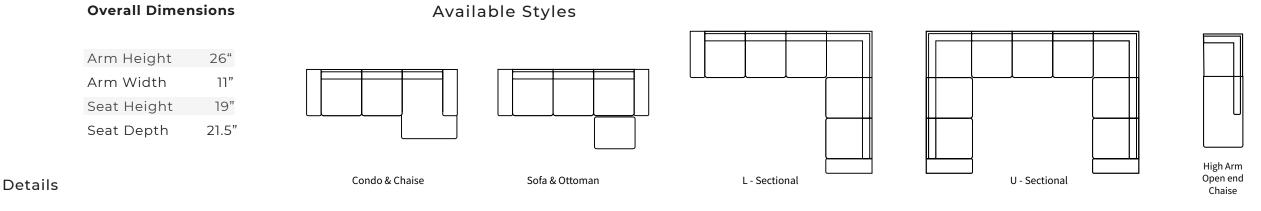

| Measurements           | Length | Depth | Height |
|------------------------|--------|-------|--------|
|                        |        |       |        |
| High Arm Sofa          | 95"    | 38"   | 38"    |
| 1 Arm Sofa LHF/RHF     | 80"    | 38"   | 38"    |
| Armless Sofa           | 69"    | 38"   | 38"    |
| 1 Arm Loveseat LHF/RHF | 57"    | 38"   | 38"    |
| Armless Loveseat       | 46"    | 38"   | 38"    |
| 1 Arm Chair LHF/RHF    | 34"    | 38"   | 38"    |
| Armless Chair          | 23"    | 38"   | 38"    |
| Curved Corner          | 45"    | 45"   | 38"    |
| Square Corner          | 38"    | 38"   | 38"    |

\*All measurements are approximate

\*\*All Sectionals are custom sizes and configurations

Available in premium Italian top & full grain leathers or premium quality fabrics

- Handcrafted in Toronto, Canada by Rawhide
- Available in any depth and length
- Kiln-dried Canadian ethically sourced hardwood
- Eco-friendly construction
- Double-doweled frame
- Corner block joinery
- Platinum drop in coil suspension, 9 coils per seat, hand stuffed for noise dampening or evenly suspended steel springs
- All sectionals available as standard size, oversize or bench seats
- Choose standard fills: Super soft, tahoe, medium, firm (poly fiber wrapped around a soya-based high density foam core)
- Down Topper (down, feather wrapped around a high density foam core)
- Premium fill: Feather Deluxe (down, feather envelope encased in commercial grade foam core)
- Ultra cell foam (high density foam designed for commercial and contract use)
- All furniture available with your choice of over 20 decorative nail options in varying sizes and colours. There is also the ability to omit studs from any piece
- Wood block feet available in multiple sizes and finishes. Chrome and brushed steel legs also available in multiple sizes
- Rawhide Leather and Fabric Furniture offers you a lifetime warranty on the construction and springs on your piece. To find out more about the best warranty in Canada, please visit our "Construction" page.