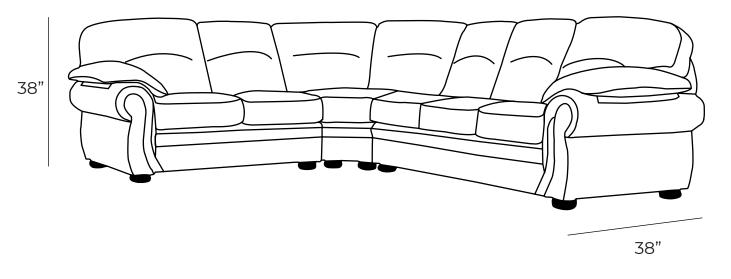

| Measurements           | Length | Depth | Height |
|------------------------|--------|-------|--------|
|                        |        |       |        |
| High Arm Sofa          | 95"    | 38"   | 38"    |
| 1 Arm Sofa LHF/RHF     | 80"    | 38"   | 38"    |
| Armless Sofa           | 69"    | 38"   | 38"    |
| 1 Arm Loveseat LHF/RHF | 57"    | 38"   | 38"    |
| Armless Loveseat       | 46"    | 38"   | 38"    |
| 1 Arm Chair LHF/RHF    | 34"    | 38"   | 38"    |
| Armless Chair          | 23"    | 38"   | 38"    |
| Curved Corner          | 45"    | 45"   | 38"    |
| Square Corner          | 38"    | 38"   | 38"    |

\*All measurements are approximate

\*\*All Sectionals are custom sizes and configurations

Available in premium Italian top & full grain leathers or premium quality fabrics

- Handcrafted in Toronto, Canada by Rawhide
- Available in any depth and length
- Kiln-dried Canadian ethically sourced hardwood
- Eco-friendly construction
- Double-doweled frame
- Corner block joinery
- Platinum drop in coil suspension, 9 coils per seat, hand stuffed for noise dampening or evenly suspended steel springs
- All sectionals available as standard size, oversize or bench seats
- Choose standard fills: Super soft, tahoe, medium, firm (poly fiber wrapped around a soya-based high density foam core)
- Down Topper (down, feather wrapped around a high density foam core)
- Premium fill: Feather Deluxe (down, feather envelope encased in commercial grade foam core)
- Ultra cell foam (high density foam designed for commercial and contract use)
- All furniture available with your choice of over 20 decorative nail options in varying sizes and colours. There is also the ability to omit studs from any piece
- Wood block feet available in multiple sizes and finishes. Chrome and brushed steel legs also available in multiple sizes
- Rawhide Leather and Fabric Furniture offers you a lifetime warranty on the construction and springs on your piece. To find out more about the best warranty in Canada, please visit our "Construction" page.