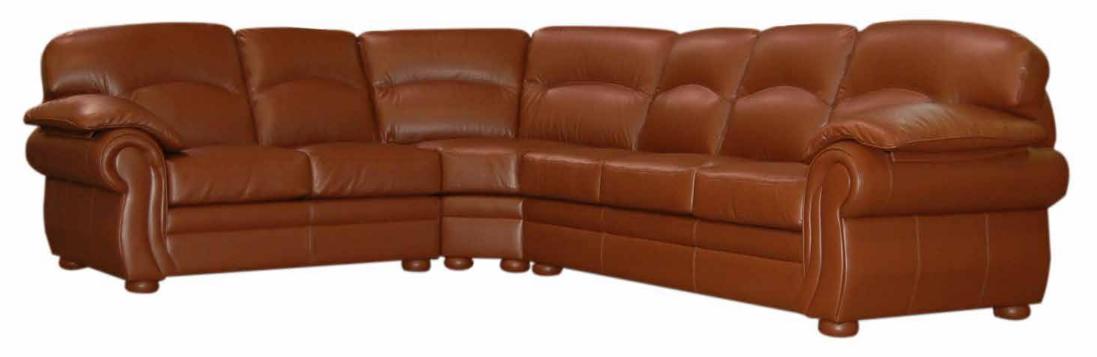

This now classic design is suited for the buyer who prefers comfort and durability to filling the trends. Split back cushions join forces with the perfectly engineered cushion top arm designed strictly for comfort.

All our leather and fabric furniture can be customized to the size & colour of your choice. Also available as a condo sofa, loveseat, chair or sectional of any size. Bench made by Rawhide Leather Furniture in Toronto, Canada.