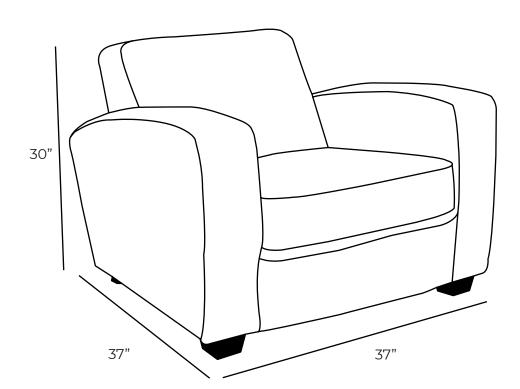

**Overall Dimensions** 

| Measurements     | Length | Depth | Height |
|------------------|--------|-------|--------|
| Chair as Shown   | 37"    | 37"   | 30"    |
| Chair (Oversize) | 49"    | 37"   | 30"    |

\*All measurements are approximate