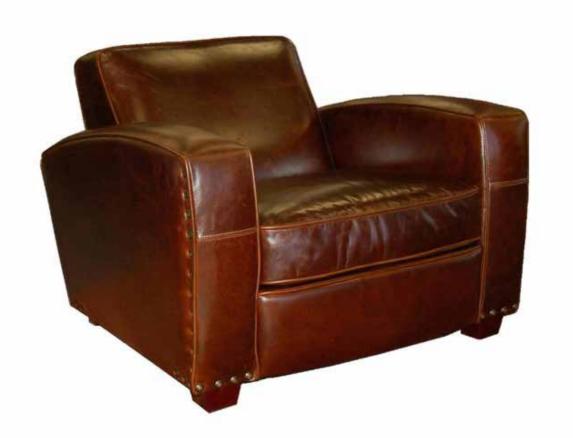

## LIVERPOOL Chair

All our leather and fabric furniture can be customized to colour of your choice. Made by Rawhide Leather Furniture in Toronto, Canada.

| Arm Height  | 24"   |
|-------------|-------|
| Arm Width   | 6"    |
| Seat Height | 18"   |
| Seat Denth  | 22 5" |