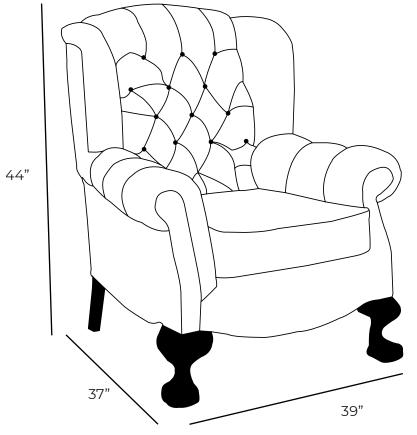

## LINCOLN Chair

All our leather and fabric furniture can be customized to colour of your choice. Made by Rawhide Leather Furniture in Toronto, Canada.

| <b>Overall Dimensions</b> |       | Measurements                      | Length | Depth | Height |
|---------------------------|-------|-----------------------------------|--------|-------|--------|
|                           |       |                                   |        |       |        |
| Arm Height                | 26.5" | Chair                             | 39"    | 37"   | 44"    |
| Arm Width                 | 8"    |                                   |        |       |        |
| Seat Height               | 19.5" | *All measurements are approximate |        |       |        |
| Seat Depth                | 23"   |                                   |        |       |        |