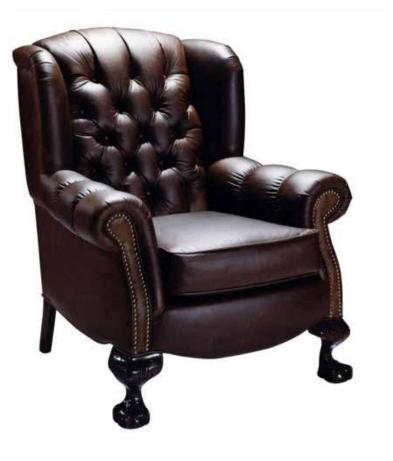

## LINCOLN Chair

All our leather and fabric furniture can be customized to colour of your choice. Made by Rawhide Leather Furniture in Toronto, Canada.

| <b>Overall Dimensions</b> |       | Measurements                      | Length | Depth | Height |
|---------------------------|-------|-----------------------------------|--------|-------|--------|
|                           |       |                                   |        |       |        |
| Arm Height                | 26.5" | Chair                             | 39"    | 37"   | 44"    |
| Arm Width                 | 8"    |                                   |        |       |        |
| Seat Height               | 19.5" | *All measurements are approximate |        |       |        |
| Seat Depth                | 23"   |                                   |        |       |        |

## Details

Available in premium Italian top & full grain leathers or premium quality fabrics

- Handcrafted in Toronto, Canada by Rawhide
- Available in any depth and length
- Kiln-dried Canadian ethically sourced hardwood
- Eco-friendly construction
- Double-doweled frame
- Corner block joinery
- Evenly suspended steel springs
- Choose standard fills: Super soft, tahoe, medium, firm (poly fiber wrapped around a soya-based high density foam core)
- Premium fill: Feather Deluxe (down, feather envelope encased in commercial grade foam core)
- Ultra cell foam (high density foam designed for commercial and contract use)
- All furniture available with your choice of over 20 decorative nail options in varying sizes and colours. There is also the ability to omit studs from any piece
- Wood block feet available in multiple sizes and finishes. Chrome and brushed steel legs also available in multiple sizes
- Rawhide Leather and Fabric Furniture offers you a lifetime warranty on the construction and springs on your piece. To find out more about the best warranty in Canada, please visit our "Construction" page.