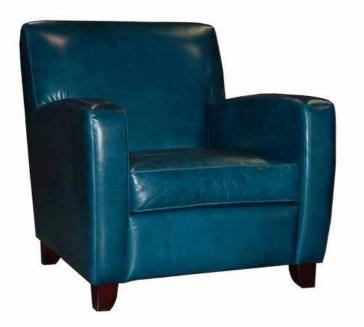

## LESLIE Chair

All our leather and fabric furniture can be customized to colour of your choice. Made by Rawhide Leather Furniture in Toronto, Canada.

| Overall Dimensions |       |  |  |
|--------------------|-------|--|--|
| Arm Height         | 25.5" |  |  |
| Arm Width          | 5"    |  |  |
| Seat Height        | 19"   |  |  |
| Seat Depth         | 22"   |  |  |
|                    |       |  |  |