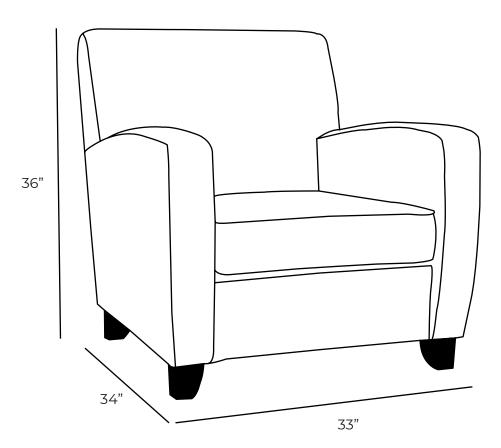

| Measurements | Length | Depth | Height |
|--------------|--------|-------|--------|
|              |        |       |        |
| Chair        | 33"    | 34"   | 36"    |

\*All measurements are approximate