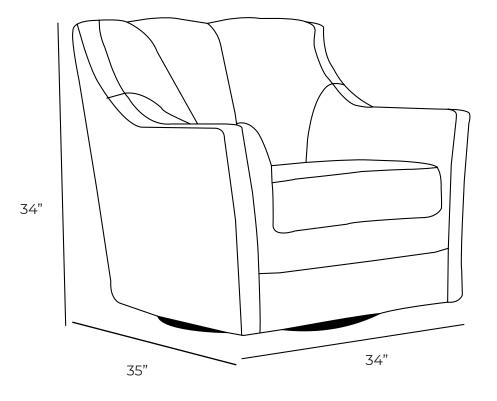

## LAREDO Swivel Chair

All our leather and fabric furniture can be customized to colour of your choice. Made by Rawhide Leather Furniture in Toronto, Canada.

| <b>Overall Dimensions</b> |       | Measurements | Length | Depth | Height |
|---------------------------|-------|--------------|--------|-------|--------|
| Arm Height                | 24"   | Swivel Chair | 34"    | 35"   | 34"    |
| Arm Width                 | 6"    |              |        |       |        |
| Seat Height               | 18.5" |              |        |       |        |
| Seat Depth                | 22"   |              |        |       |        |

\*All measurements are approximate

Available Styles

Details

Available in premium Italian top & full grain leathers or premium quality fabrics

- Handcrafted in Toronto, Canada by Rawhide
- Available in any depth and length
- Kiln-dried Canadian ethically sourced hardwood
- Eco-friendly construction
- Double-doweled frame
- Corner block joinery
- Evenly suspended steel springs
- Choose standard fills: Super soft, tahoe, medium, firm (poly fiber wrapped around a soya-based high density foam core)
- Premium fill: Feather Deluxe (down, feather envelope encased in commercial grade foam core)
- Ultra cell foam (high density foam designed for commercial and contract use)
- All furniture available with your choice of over 20 decorative nail options in varying sizes and colours. There is also the ability to omit studs from any piece
- Wood block feet available in multiple sizes and finishes. Chrome and brushed steel legs also available in multiple sizes
- Rawhide Leather and Fabric Furniture offers you a lifetime warranty on the construction and springs on your piece. To find out more about the best warranty in Canada, please visit our "Construction" page.