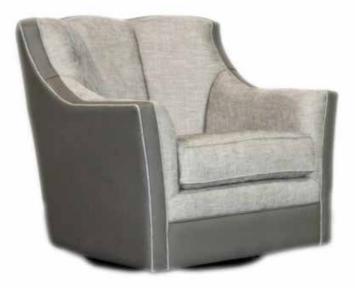

## LAREDO Swivel Chair

All our leather and fabric furniture can be customized to colour of your choice. Made by Rawhide Leather Furniture in Toronto, Canada.

| <b>Overall Dimensions</b> |       | Measurements | Length | Depth | Height |
|---------------------------|-------|--------------|--------|-------|--------|
| Arm Height                | 24"   | Swivel Chair | 34"    | 35"   | 34"    |
| Arm Width                 | 6"    |              |        |       |        |
| Seat Height               | 18.5" |              |        |       |        |
| Seat Depth                | 22"   |              |        |       |        |