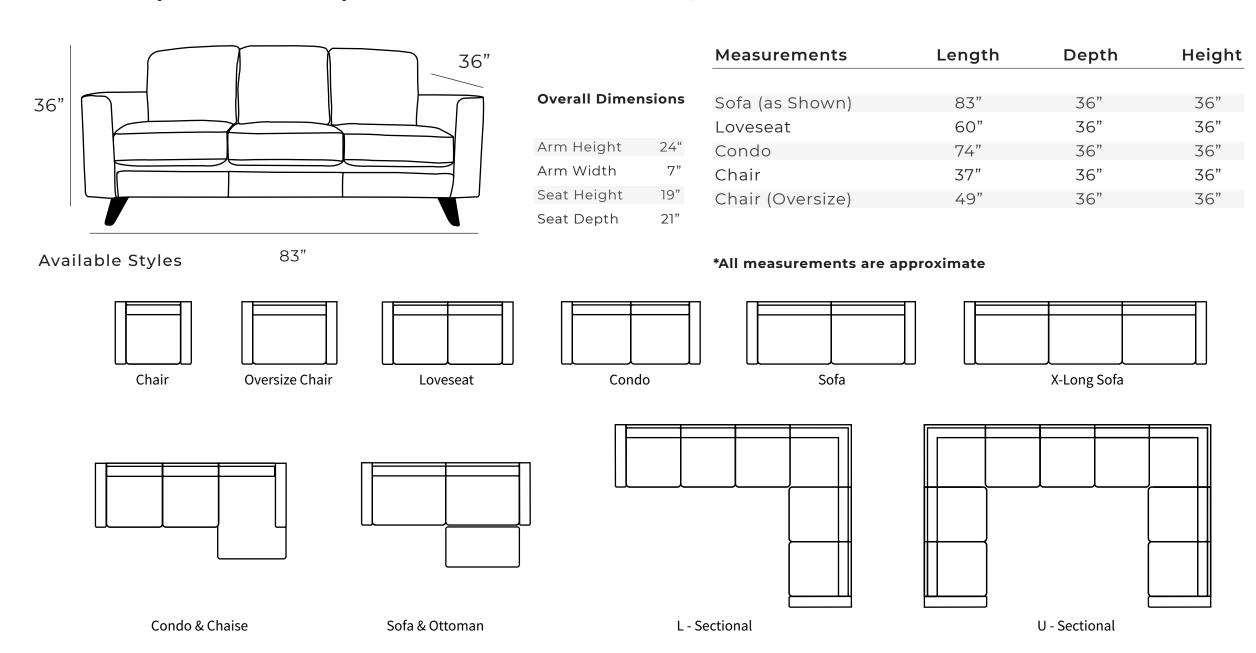

## Sofa

The Hepburn sofa is a mid-century/modern beautifully styled sofa. The track arm features a uniquely styled piping detail. Angular tapered legs completes this classic sofa.

All our leather and fabric furniture can be customized to the size & colour of your choice. Also available as a condo sofa, loveseat, chair or sectional of any size. Bench made by Rawhide Leather Furniture in Toronto, Canada.

## Details

- Available in premium Italian top & full grain leathers or premium quality fabrics
- Handcrafted in Toronto, Canada by Rawhide
- Available in any depth and length
- Kiln-dried Canadian ethically sourced hardwood
- Eco-friendly construction
- Double-doweled frame
- Corner block joinery
- Evenly suspended steel springs
- All sofas available as 3 seat cushions & 3 back cushions or 2 seat cushions & 2 back cushions or bench seat & 2 back cushions
- Choose standard fills: Super soft, tahoe, medium, firm (poly fiber wrapped around a soya-based high density foam core)
- Down Topper (down, feather wrapped around a high density foam core)
- Premium fill: Feather Deluxe (down, feather envelope encased in commercial grade foam core)
- Ultra cell foam (high density foam designed for commercial and contract use)
- All furniture available with your choice of over 20 decorative nail options in varying sizes and colours. There is also the ability to omit studs from any piece
- Wood block feet available in multiple sizes and finishes. Chrome and brushed steel legs also available in multiple sizes
- Rawhide Leather and Fabric Furniture offers you a lifetime warranty on the construction and springs on your piece. To find out more about the best warranty in Canada, please visit our "Construction" page.