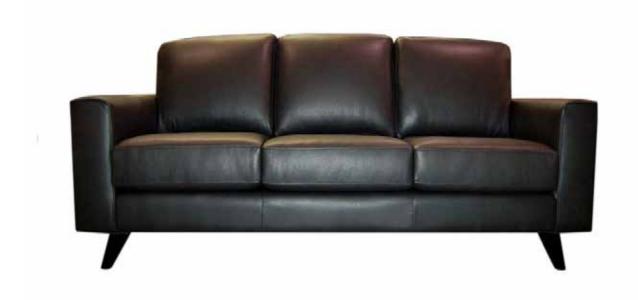

## Sofa

The Hepburn sofa is a mid-century/modern beautifully styled sofa. The track arm features a uniquely styled piping detail. Angular tapered legs completes this classic sofa.

All our leather and fabric furniture can be customized to the size & colour of your choice. Also available as a condo sofa, loveseat, chair or sectional of any size. Bench made by Rawhide Leather Furniture in Toronto, Canada.