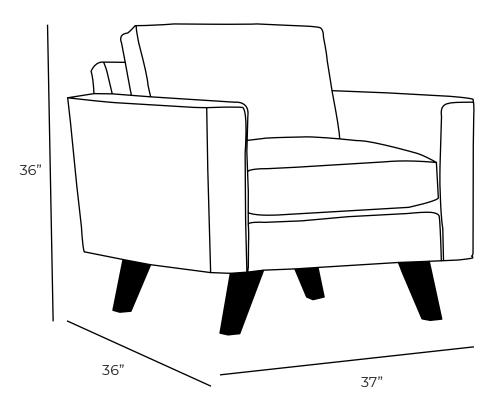

| Measurements     | Length | Depth | Height |
|------------------|--------|-------|--------|
|                  |        |       |        |
| Chair            | 37"    | 36"   | 36"    |
| Chair (Oversize) | 49"    | 36"   | 36"    |

\*All measurements are approximate