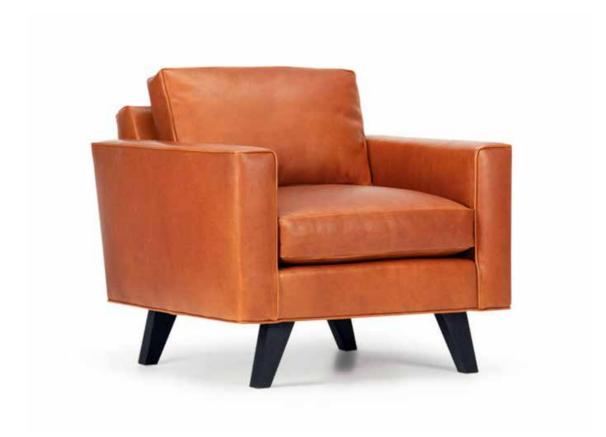

## Chair

The Hepburn chair is a mid-century/modern beautifully styled chair. The track arm features a uniquely styled piping detail. Angular tapered legs completes this classic chair.

All our leather and fabric furniture can be customized to colour of your choice. Made by Rawhide Leather Furniture in Toronto, Canada.