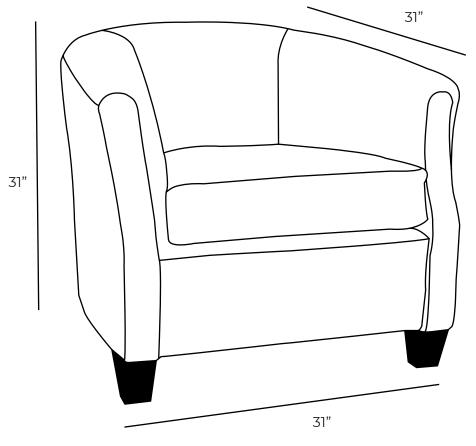

All our leather and fabric furniture can be customized to colour of your choice. Made by Rawhide Leather Furniture in Toronto, Canada.

| Overall Dimensions |       | Measurements                      | Length | Depth | Height |
|--------------------|-------|-----------------------------------|--------|-------|--------|
| Arm Height         | 25"   | Chair                             | 31"    | 31"   | 31"    |
| Arm Width          | 5"    |                                   |        |       |        |
| Seat Height        | 18.5" | *All measurements are approximate |        |       |        |
| Seat Depth         | 22 5" |                                   |        |       |        |