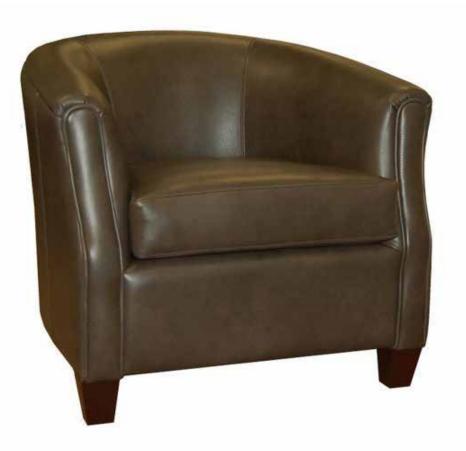

Available Styles

Details

Available in premium Italian top & full grain leathers or premium quality fabrics

- Handcrafted in Toronto, Canada by Rawhide
- Available in any depth and length
- Kiln-dried Canadian ethically sourced hardwood
- Eco-friendly construction
- Double-doweled frame
- Corner block joinery
- Evenly suspended steel springs
- Choose standard fills: Super soft, tahoe, medium, firm (poly fiber wrapped around a soya-based high density foam core)
- Premium fill: Feather Deluxe (down, feather envelope encased in commercial grade foam core)
- Ultra cell foam (high density foam designed for commercial and contract use)
- All furniture available with your choice of over 20 decorative nail options in varying sizes and colours. There is also the ability to omit studs from any piece
- Wood block feet available in multiple sizes and finishes. Chrome and brushed steel legs also available in multiple sizes
- Rawhide Leather and Fabric Furniture offers you a lifetime warranty on the construction and springs on your piece. To find out more about the best warranty in Canada, please visit our "Construction" page.