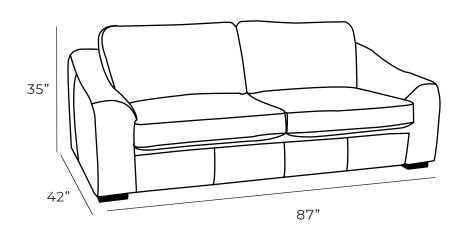

| Measurements    | Length | Depth | Height |
|-----------------|--------|-------|--------|
|                 |        |       |        |
| Sofa (as Shown) | 87"    | 42"   | 35"    |
| Loveseat        | 64"    | 42"   | 35"    |
| Chair           | 41"    | 42"   | 35"    |

\*All measurements are approximate