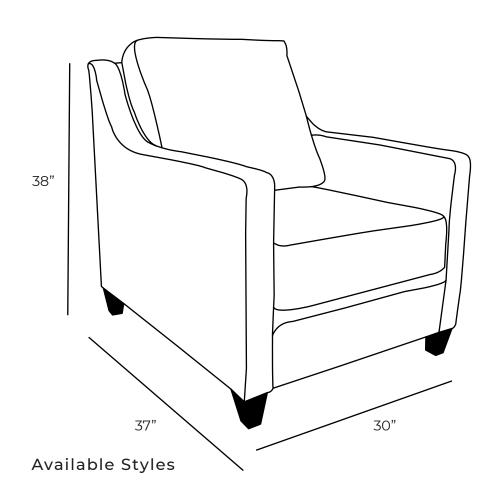

| Measurements     | Length | Depth | Height |
|------------------|--------|-------|--------|
|                  |        |       |        |
| Chair as Shown   | 30"    | 37"   | 38"    |
| Chair (Oversize) | 42"    | 37"   | 38"    |
|                  |        |       |        |

\*All measurements are approximate