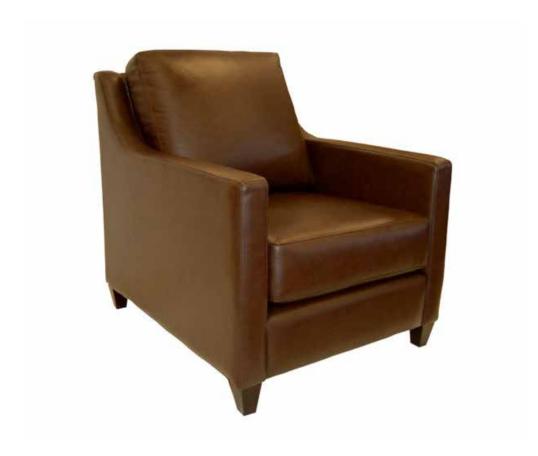

## Chair

This chair makes use of "scoop" style arms and is one of the few to do so in our lineup. A traditional style if ever there was one as this chair can be customized to to take a step back towards tradition or leap forward into contemporary.

All our leather and fabric furniture can be customized to colour of your choice. Made by Rawhide Leather Furniture in Toronto, Canada.

| Overall Dimensions |      |  |  |
|--------------------|------|--|--|
| Arm Height         | 25"  |  |  |
| Arm Width          | 3.5" |  |  |
| Seat Height        | 18"  |  |  |
| Seat Depth         | 21"  |  |  |