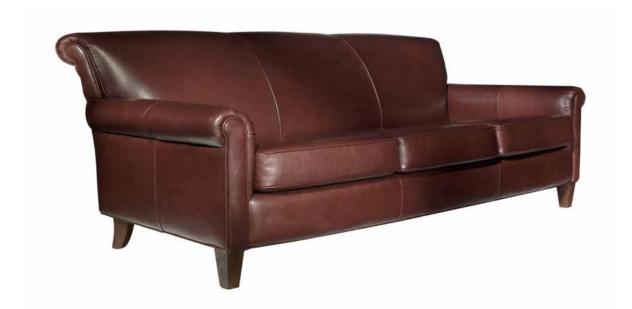

## EASTMAN Sofa

This tight back sitting style sofa takes a step further back into a classic traditional design found at the end of the Victorian era.

All our leather and fabric furniture can be customized to the size & colour of your choice. Also available as a condo sofa, loveseat, chair or sectional of any size. Bench made by Rawhide Leather Furniture in Toronto, Canada.

## Details

- Available in premium Italian top & full grain leathers or premium quality fabrics
- Handcrafted in Toronto, Canada by Rawhide
- Standard depth and length
- Kiln-dried Canadian ethically sourced hardwood
- Eco-friendly construction
- Double-doweled frame
- Corner block joinery
- Evenly suspended steel springs
- All sofas available as 3 seat cushions & 3 back cushions or 2 seat cushions & 2 back cushions or bench seat & 2 back cushions
- Choose standard fills: Super soft, tahoe, medium, firm (poly fiber wrapped around a soya-based high density foam core)
- Down Topper (down, feather wrapped around a high density foam core)
- Premium fill: Feather Deluxe (down, feather envelope encased in commercial grade foam core)
- Ultra cell foam (high density foam designed for commercial and contract use)
- All furniture available with your choice of over 20 decorative nail options in varying sizes and colours. There is also the ability to omit studs from any piece
- Wood block feet available in multiple sizes and finishes. Chrome and brushed steel legs also available in multiple sizes
- Rawhide Leather and Fabric Furniture offers you a lifetime warranty on the construction and springs on your piece. To find out more about the best warranty in Canada, please visit our "Construction" page.