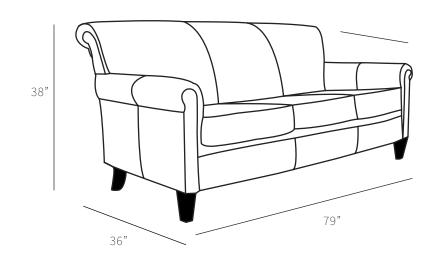

| Measurements    | Length | Depth | Height |
|-----------------|--------|-------|--------|
| Sofa (as Shown) | 79"    | 36"   | 38"    |
| Loveseat        | 58"    | 36"   | 38"    |
| Chair           | 33"    | 36"   | 38"    |

## \*All measurements are approximate