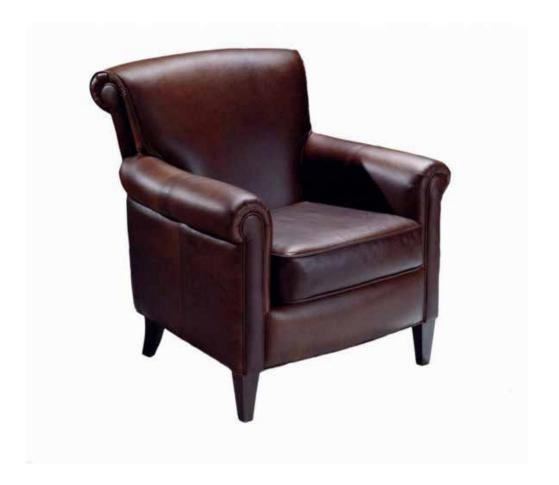

## EASTMAN

## Chair

This tight back sitting style chair takes a step further back into a classic traditional design found at the end of the Victorian era.

All our leather and fabric furniture can be customized to colour of your choice. Made by Rawhide Leather Furniture in Toronto, Canada.