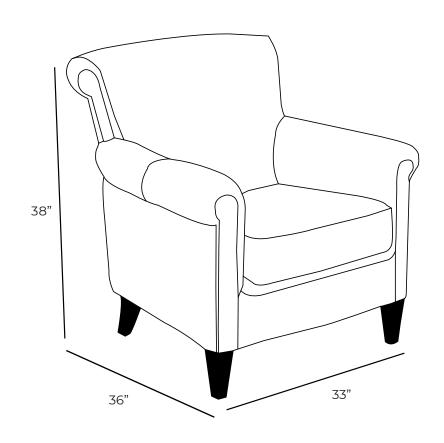

| Measurements          | Length      | Depth | Height |
|-----------------------|-------------|-------|--------|
| Chair                 | 33"         | 36"   | 38"    |
| *All measurements are | approximate |       |        |