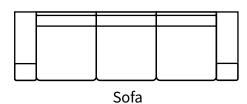

| Measurements     | Length | Depth | Height |
|------------------|--------|-------|--------|
| Sofa (as Shown)  | 86"    | 40"   | 38"    |
| Loveseat         | 63"    | 40"   | 38"    |
| Chair            | 40"    | 40"   | 38"    |
| Chair (Oversize) | 52"    | 40"   | 38"    |