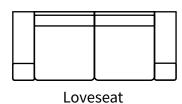

| Measurements     | Length | Depth | Height |
|------------------|--------|-------|--------|
| Sofa (as Shown)  | 86"    | 40"   | 38"    |
| Loveseat         | 63"    | 40"   | 38"    |
| Chair            | 40"    | 40"   | 38"    |
| Chair (Oversize) | 52"    | 40"   | 38"    |