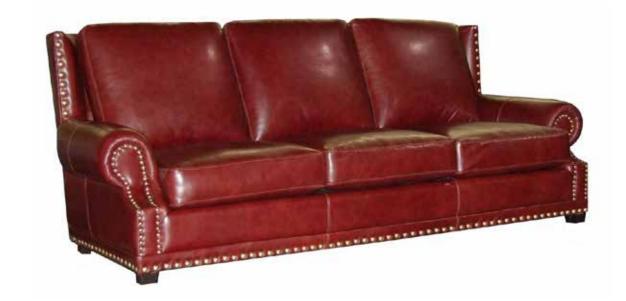

## DORCHESTER

Sofa

Decadence on tap. Wings and scrolls begging for a nailhead finishing makes this monument to regal design the perfect choice for those looking to classically decorate their environment.

## Details

- Available in premium Italian top & full grain leathers or premium quality fabrics
- Handcrafted in Toronto, Canada by Rawhide
- Available in any depth and standard length
- Kiln-dried Canadian ethically sourced hardwood
- Eco-friendly construction
- Double-doweled frame
- Corner block joinery
- Platinum drop in coil suspension, 9 coils per seat, hand stuffed for noise dampening
- All sofas available as 3 seat cushions & 3 back cushions or 2 seat cushions & 2 back cushions or bench seat & 2 back cushions
- Choose standard fills: Super soft, tahoe, medium, firm (poly fiber wrapped around a soya-based high density foam core)
- Down Topper (down, feather wrapped around a high density foam core)
- Premium fill: Feather Deluxe (down, feather envelope encased in commercial grade foam core)
- Ultra cell foam (high density foam designed for commercial and contract use)
- All furniture available with your choice of over 20 decorative nail options in varying sizes and colours. There is also the ability to omit studs from any piece
- Wood block feet available in multiple sizes and finishes. Chrome and brushed steel legs also available in multiple sizes
- Rawhide Leather and Fabric Furniture offers you a lifetime warranty on the construction and springs on your piece. To find out more about the best warranty in Canada, please visit our "Construction" page.