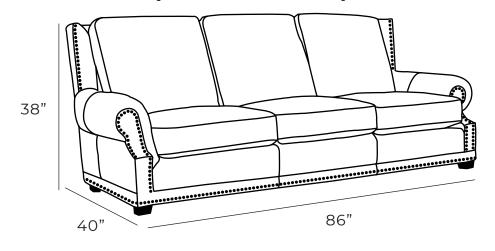

| Measurements     | Length | Depth | Height |
|------------------|--------|-------|--------|
| Sofa (as Shown)  | 86"    | 40"   | 38"    |
| Loveseat         | 63"    | 40"   | 38"    |
| Chair            | 40"    | 40"   | 38"    |
| Chair (Oversize) | 52"    | 40"   | 38"    |