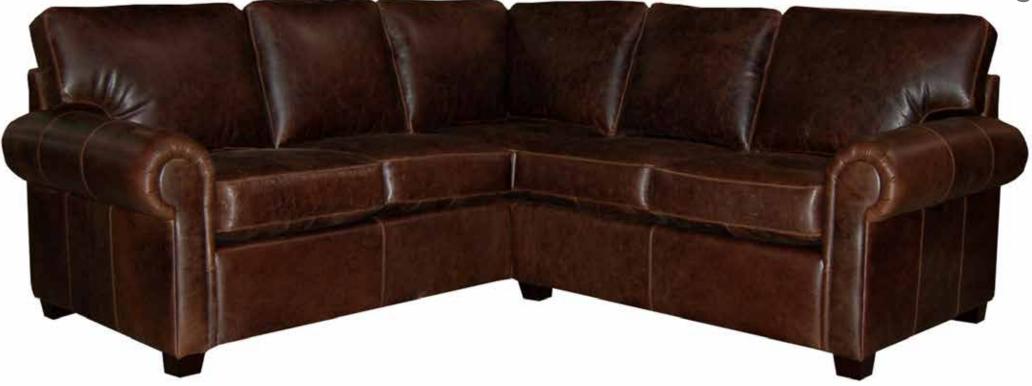

The classic style of the Diana sectional enriches Italian full grain, full aniline oiled leather. The deep seated Diana sectional features down seats and back cushions for a relaxed luxurious comfort.

All our leather and fabric furniture can be customized to the size & colour of your choice. Also available as a condo sofa, loveseat, chair or sectional of any size. Bench made by Rawhide Leather Furniture in Toronto, Canada.