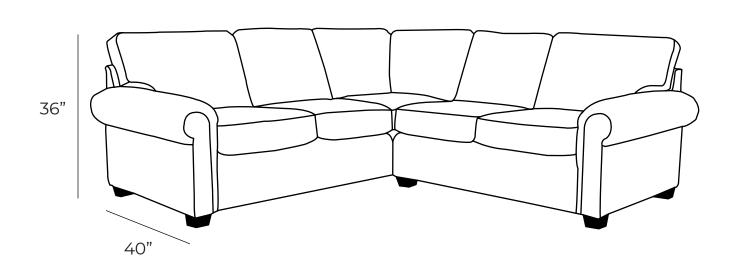

| Measurements           | Length | Depth | Height |
|------------------------|--------|-------|--------|
|                        |        |       |        |
| High Arm Sofa          | 95"    | 40"   | 36"    |
| 1 Arm Sofa             | 78"    | 40"   | 36"    |
| Armless Sofa           | 69"    | 40"   | 36"    |
| 1 Arm Chaise LHF/RHF   | 32"    | 66"   | 36"    |
| 1 Arm Loveseat LHF/RHF | 55"    | 40"   | 36"    |
| Armless Loveseat       | 46"    | 40"   | 36"    |
| Square Corner          | 40"    | 40"   | 36"    |
| Curved Corner          | 45"    | 45"   | 36"    |

## \*All measurements are approximate

## \*\*All Sectionals are custom sizes and configurations

| Arm Height  | 25.5" |
|-------------|-------|
| Arm Width   | 9.5"  |
| Seat Height | 20"   |
| Seat Depth  | 24"   |
|             |       |