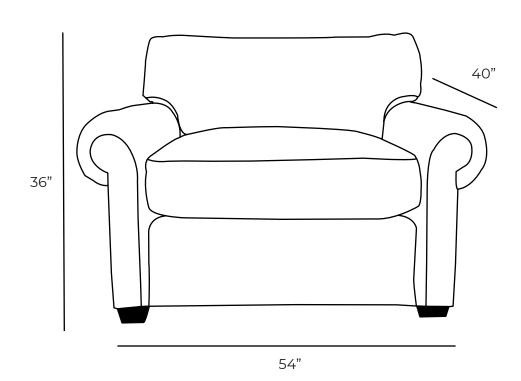

Overall Dimensions

| Measurements I            | Length | Depth | Height |
|---------------------------|--------|-------|--------|
|                           |        |       |        |
| Chair                     | 42"    | 40"   | 36"    |
| Chair (Oversize) as Shown | 54"    | 40"   | 36"    |

\*All measurements are approximate