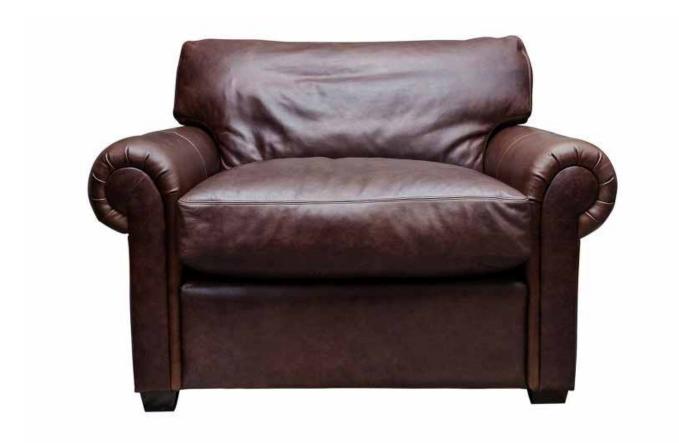

## DIANA

## Chair (Oversize)

The classic style of the Diana chair enriches Italian full grain, full aniline oiled leather. The deep seated Diana chair features down seats and back cushions for a relaxed luxurious comfort.