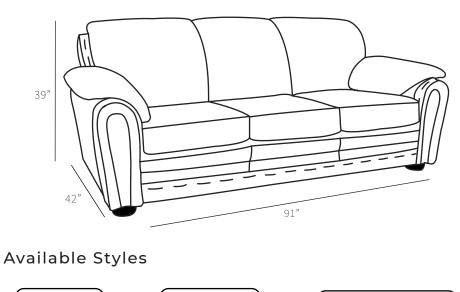

## **Overall Dimensions**

| Arm Height  | 28"   |
|-------------|-------|
| Arm Width   | 11.5" |
| Seat Height | 19"   |
| Seat Depth  | 22"   |

| Measurements     | Length | Depth | Height |
|------------------|--------|-------|--------|
|                  |        |       |        |
| Sofa (as Shown)  | 91"    | 42"   | 39"    |
| X-Long Sofa      | 113"   | 42"   | 39"    |
| Loveseat         | 68"    | 42"   | 39"    |
| Condo            | 83"    | 42"   | 39"    |
| Chair            | 45"    | 42"   | 39"    |
| Chair (Oversize) | 57"    | 42"   | 39"    |

Oversize Chair

\*All measurements are approximate

Sofa & Ottoman