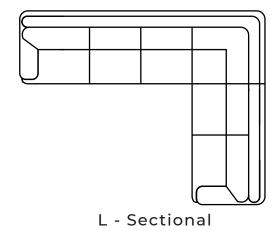

All our leather and fabric furniture can be customized to the size & colour of your choice. Also available as a condo sofa, loveseat, chair or sectional of any size. Bench made by Rawhide Leather Furniture in Toronto, Canada.