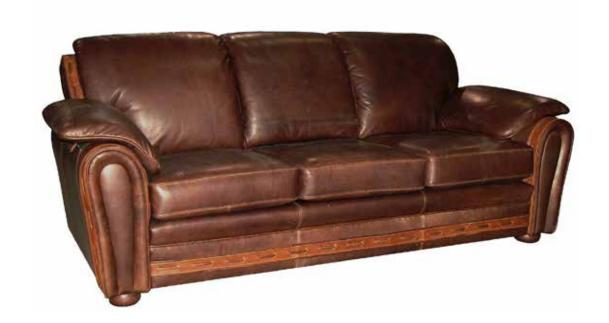

## **DALLAS** Sofa

This style isn't meant for the whimsical or trend followed. Traditional scrolls and pillowing comfort along with moccasin stitching, let this sofa do exactly what it was intended for. Show off all the custom and local craftsmanship.

All our leather and fabric furniture can be customized to the size & colour of your choice. Also available as a condo sofa, loveseat, chair or sectional of any size. Bench made by Rawhide Leather Furniture in Toronto, Canada.