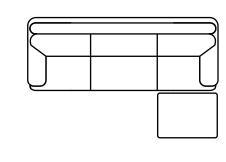

& colour of your choice. Also available as a condo sofa, loveseat, chair or sectional of any size. Bench made by Rawhide Leather Furniture in Toronto, Canada.



## **Overall Dimensions**

| Arm Height  | 28"   |
|-------------|-------|
| Arm Width   | 11.5" |
| Seat Height | 19"   |
| Seat Depth  | 22"   |

| Measurements     | Length | Depth | Height |
|------------------|--------|-------|--------|
|                  |        |       |        |
| Sofa (as Shown)  | 91"    | 42"   | 39"    |
| X-Long Sofa      | 113"   | 42"   | 39"    |
| Loveseat         | 68"    | 42"   | 39"    |
| Condo            | 83"    | 42"   | 39"    |
| Chair            | 45"    | 42"   | 39"    |
| Chair (Oversize) | 57"    | 42"   | 39"    |





Oversize Chair







\*All measurements are approximate







Sofa & Ottoman





## Details

- Available in premium Italian top & full grain leathers or premium quality fabrics
- Handcrafted in Toronto, Canada by Rawhide

Condo & Chaise

- Available in any depth and length
- Kiln-dried Canadian ethically sourced hardwood
- Eco-friendly construction
- Double-doweled frame
- Corner block joinery
- Platinum drop in coil suspension, 9 coils per seat, hand stuffed for noise dampening
- All sofas available as 3 seat cushions & 3 back cushions or 2 seat cushions & 2 back cushions or bench seat & 2 back cushions
- Choose standard fills: Super soft, tahoe, medium, firm (poly fiber wrapped around a soya-based high density foam core)
- Down Topper (down, feather wrapped around a high density foam core)
- Premium fill: Feather Deluxe (down, feather envelope e