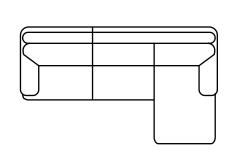

e & colour of your choice. Also available as a condo sofa, loveseat, chair or sectional of any size. Bench made by Rawhide Leather Furniture in Toronto, Canada.



## **Overall Dimensions**

| Arm Height  | 28"   |
|-------------|-------|
| Arm Width   | 11.5" |
| Seat Height | 19"   |
| Seat Depth  | 22"   |

| Measurements     | Length | Depth | Height |
|------------------|--------|-------|--------|
|                  |        |       |        |
| Sofa (as Shown)  | 91"    | 42"   | 39"    |
| X-Long Sofa      | 113"   | 42"   | 39"    |
| Loveseat         | 68"    | 42"   | 39"    |
| Condo            | 83"    | 42"   | 39"    |
| Chair            | 45"    | 42"   | 39"    |
| Chair (Oversize) | 57"    | 42"   | 39"    |





Oversize Chair







\*All measurements are approximate







Sofa & Ottoman





## Details

- Available in premium Italian top & full grain leathers or premium quality fabrics
- Handcrafted in Toronto, Canada by Rawhide

Condo & Chaise

- Available in any depth and length
- Kiln-dried Canadian ethically sourced hardwood
- Eco-friendly construction
- Double-doweled frame
- Corner block joinery
- Platinum drop in coil suspension, 9 coils per seat, hand stuffed for noise dampening
- All sofas available as 3 seat cushions & 3 back cushions or 2 seat cushions & 2 back cushions or bench seat & 2 back cushions
- Choose standard fills: Super soft, tahoe, medium, firm (poly fiber wrapped around a soya-based high density foam core)
- Down Topper (down, feather wrapped around a high density foam core)
- Premium fill: Feather Deluxe (down, feather envelope