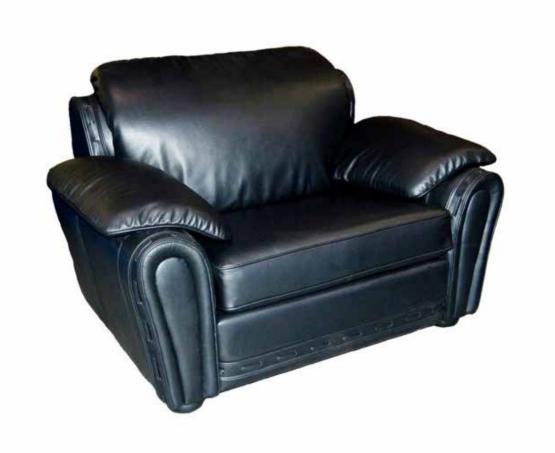

## Chair

This style isn't meant for the whimsical or trend followed. Traditional scrolls and pillowing comfort along with moccasin stitching, let this chair do exactly what it was intended for. Show off all the custom and local craftsmanship.

All our leather and fabric furniture can be customized to colour of your choice. Made by Rawhide Leather Furniture in Toronto, Canada.

| Overall Dimensions |       |  |  |
|--------------------|-------|--|--|
| Arm Height         | 23"   |  |  |
| Arm Width          | 10.5" |  |  |
| Seat Height        | 18"   |  |  |
| Seat Depth         | 22"   |  |  |