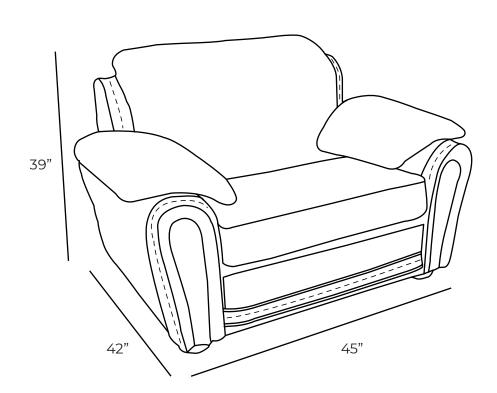

| Measurements     | Length | Depth | Height |
|------------------|--------|-------|--------|
|                  |        |       |        |
| Chair as Shown   | 45"    | 42"   | 39"    |
| Chair (Oversize) | 57"    | 42"   | 39"    |
|                  |        |       |        |

\*All measurements are approximate