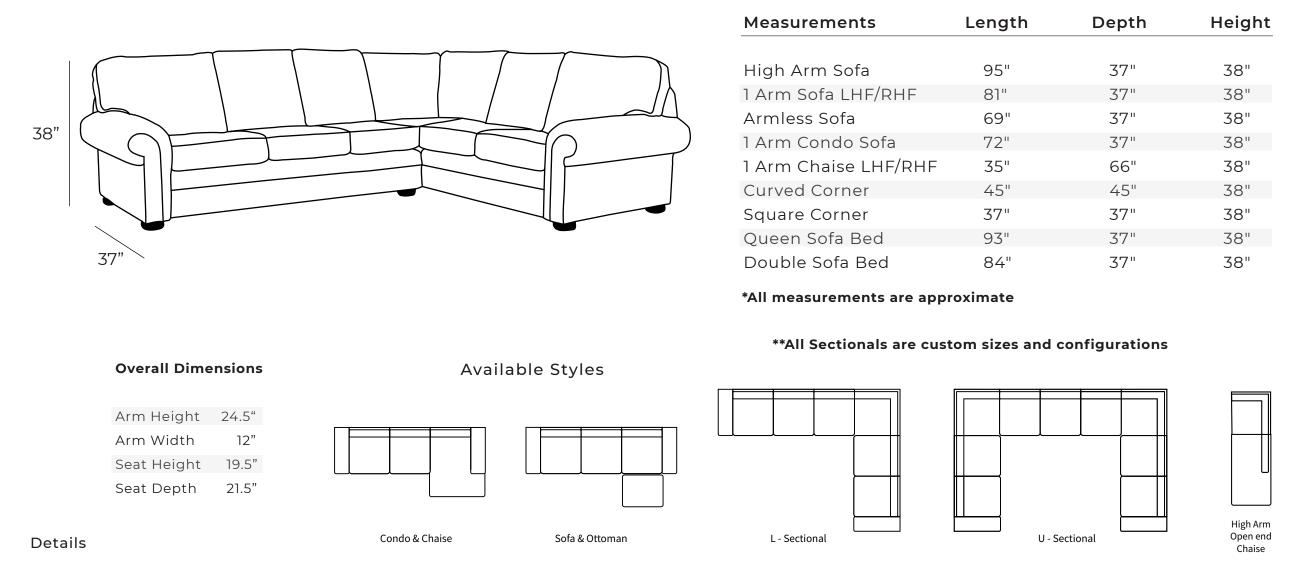

Available in premium Italian top & full grain leathers or premium quality fabrics

- Handcrafted in Toronto, Canada by Rawhide
- Available in any depth and length
- Kiln-dried Canadian ethically sourced hardwood
- Eco-friendly construction
- Double-doweled frame
- Corner block joinery
- Platinum drop in coil suspension, 9 coils per seat, hand stuffed for noise dampening or evenly suspended steel springs
- All sectionals available as standard size, oversize or bench seats
- Choose standard fills: Super soft, tahoe, medium, firm (poly fiber wrapped around a soya-based high density foam core)
- Down Topper (down, feather wrapped around a high density foam core)
- Premium fill: Feather Deluxe (down, feather envelope encased in commercial grade foam core)
- Ultra cell foam (high density foam designed for commercial and contract use)
- All furniture available with your choice of over 20 decorative nail options in varying sizes and colours. There is also the ability to omit studs from any piece
- Wood block feet available in multiple sizes and finishes. Chrome and brushed steel legs also available in multiple sizes
- Rawhide Leather and Fabric Furniture offers you a lifetime warranty on the construction and springs on your piece. To find out more about the best warranty in Canada, please visit our "Construction" page.