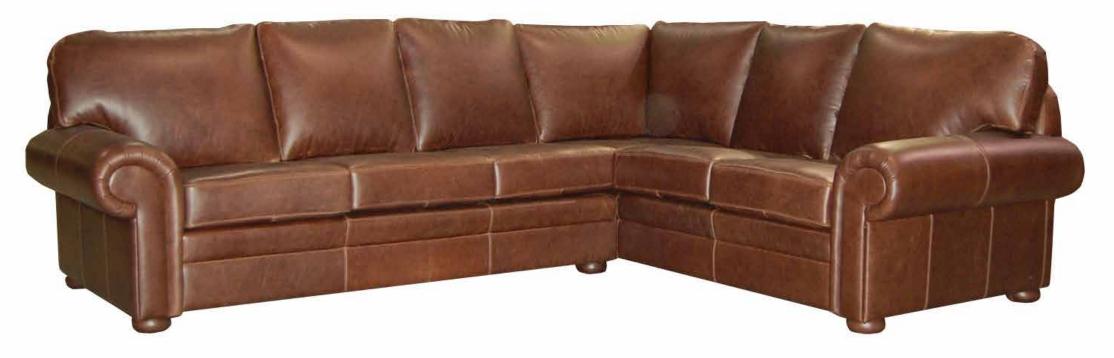

The Cowboy sectional is rich in quality, construction and comfort. This timeless traditional design features large rolled pleated arms with inset facing, perfect with or without decorative nail heads.