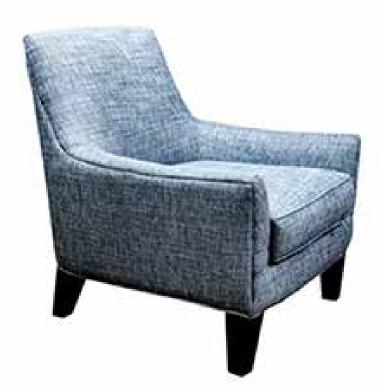

## CINDY Chair

All our leather and fabric furniture can be customized to colour of your choice. Made by Rawhide Leather Furniture in Toronto, Canada.

| Overall Dimensions |     |  |
|--------------------|-----|--|
| Arm Height         | 23" |  |
| Arm Width          | 4"  |  |
| Seat Height        | 18" |  |
| Seat Depth         | 22" |  |