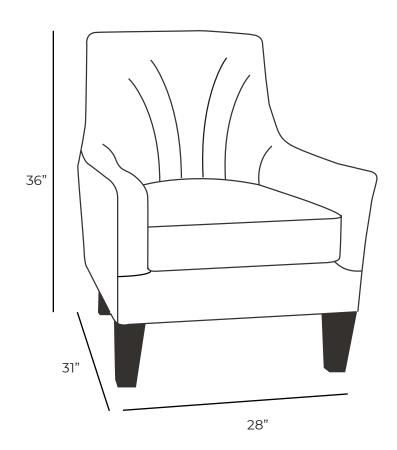

| Measurements            | Length      | Depth | Height |
|-------------------------|-------------|-------|--------|
| Chair                   | 28"         | 31"   | 36"    |
| *All measurements are a | approximate |       |        |