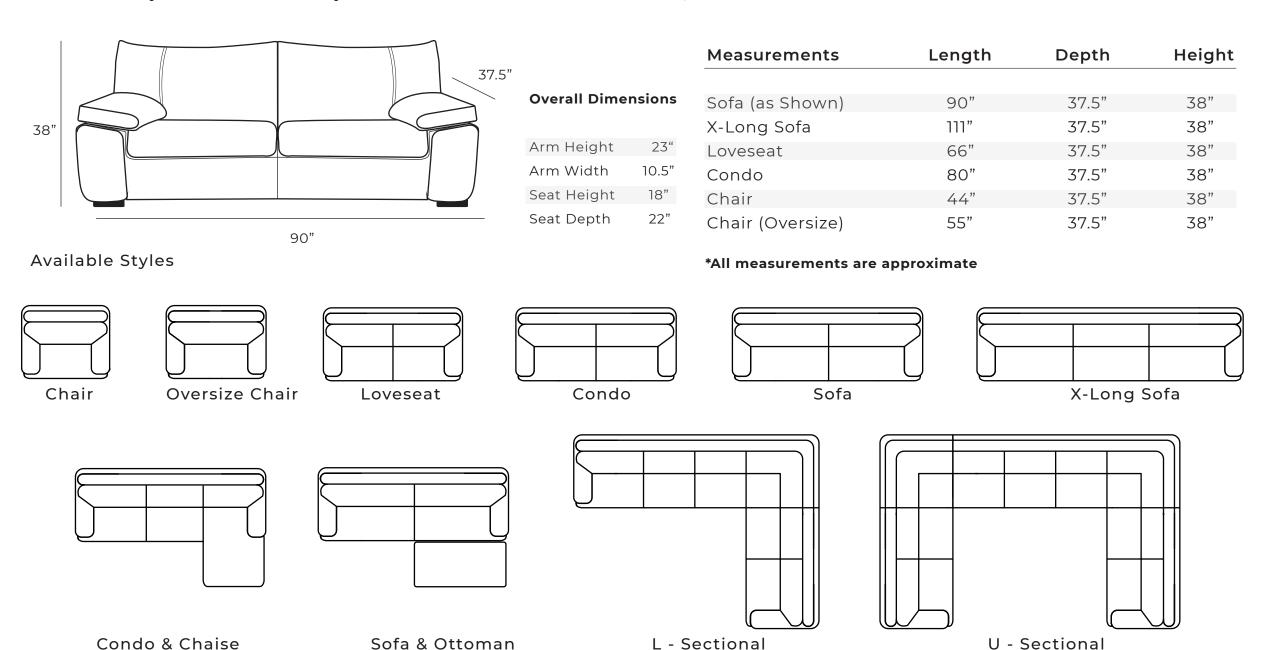

- Available in premium Italian top & full grain leathers or premium quality fabrics
- Handcrafted in Toronto, Canada by Rawhide
- Available in any depth and length
- Kiln-dried Canadian ethically sourced hardwood
- Eco-friendly construction
- Double-doweled frame
- Corner block joinery

Details

- Platinum drop in coil suspension, 9 coils per seat, hand stuffed for noise dampening
- All sofas available as 3 seat cushions & 3 back cushions or 2 seat cushions & 2 back cushions or bench seat & 2 back cushions
- Choose standard fills: Super soft, tahoe, medium, firm (poly fiber wrapped around a soya-based high density foam core)
- Down Topper (down, feather wrapped around a high density foam core)
- Premium fill: Feather Deluxe (down, feather envelope encased in commercial grade foam core)
- Ultra cell foam (high density foam designed for commercial and contract use)
- All furniture available with your choice of over 20 decorative nail options in varying sizes and colours. There is also the ability to omit studs from any piece
- Wood block feet available in multiple sizes and finishes. Chrome and brushed steel legs also available in multiple sizes
- Rawhide Leather and Fabric Furniture offers you a lifetime warranty on the construction and springs on your piece. To find out more about the best warranty in Canada, please visit our "Construction" page.