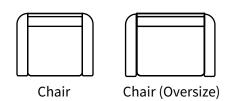

Available Styles

Available in premium Italian top & full grain leathers or premium quality fabrics

- Handcrafted in Toronto, Canada by Rawhide
- Available in any depth and length
- Kiln-dried Canadian ethically sourced hardwood
- Eco-friendly construction
- Double-doweled frame
- Corner block joinery
- Platinum drop in coil suspension, 9 coils per seat, hand stuffed for noise dampening or evenly suspended steel coils
- Chairs available as a standard chair or an over-sized chair. There is an availability to customize to specific chair lengths.
- Choose standard fills: Super soft, tahoe, medium, firm (poly fiber wrapped around a soya-based high density foam core)
- Premium fill: Feather Deluxe (down, feather envelope encased in commercial grade foam core)
- Ultra cell foam (high density foam designed for commercial and contract use)
- All furniture available with your choice of over 20 decorative nail options in varying sizes and colours. There is also the ability to omit studs from any piece
- Wood block feet available in multiple sizes and finishes. Chrome and brushed steel legs also available in multiple sizes
- Rawhide Leather and Fabric Furniture offers you a lifetime warranty on the construction and springs on your piece. To find out more about the best warranty in Canada, please visit our "Construction" page.