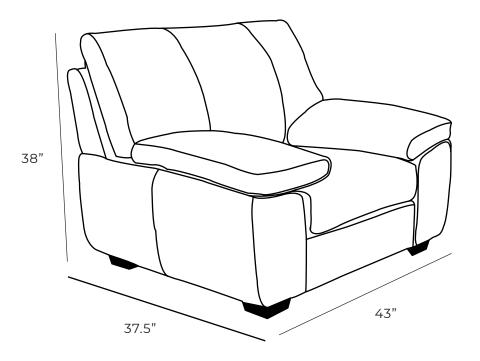

| <b>Overall Dimensions</b> |       | Measurements                      | Length   | Depth | Height       |
|---------------------------|-------|-----------------------------------|----------|-------|--------------|
|                           |       |                                   | . –      |       | — - <b>n</b> |
| Arm Height                | 23"   | Chair                             | 43"      | 37.5" | 38"          |
| Arm Width                 | 10.5" | Chair (Oversize) as S             | hown 55" | 37.5" | 38"          |
| Seat Height               | 18"   | *All measurements are approximate |          |       |              |
| Seat Depth                | 22"   |                                   |          |       |              |