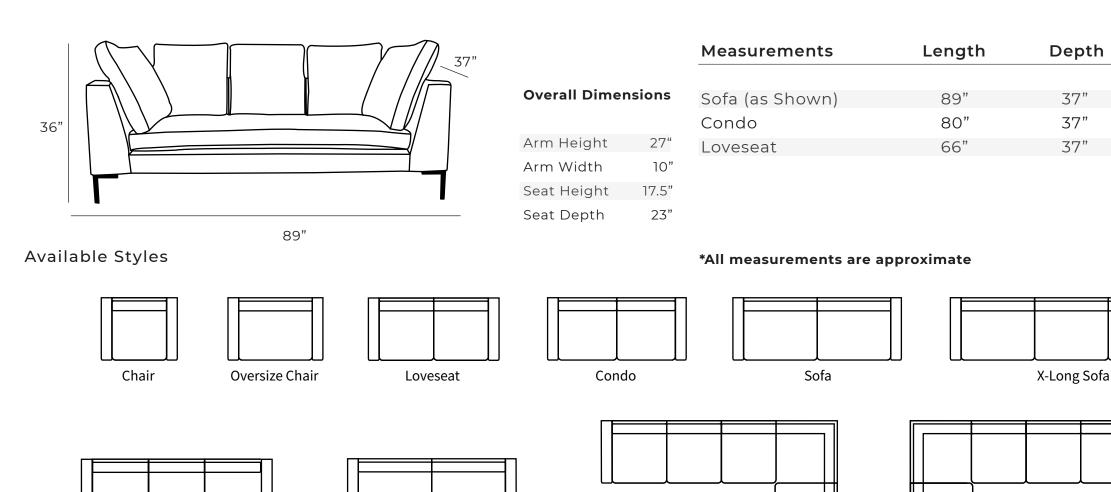

U - Sectional

Height

36"

36"

36"

All our leather and fabric furniture can be customized to the size & colour of your choice. Also available as a condo sofa, loveseat, chair or sectional of any size. Bench made by Rawhide Leather Furniture in Toronto, Canada.

## Details

- Available in premium Italian top & full grain leathers or premium quality fabrics
- Handcrafted in Toronto, Canada by Rawhide

Condo & Chaise

- Available in any depth and standard length
- Kiln-dried Canadian ethically sourced hardwood
- Eco-friendly construction
- Double-doweled frame
- Corner block joinery
- Evenly suspended steel springs
- All sofas available as 3 seat cushions & 3 back cushions or 2 seat cushions & 2 back cushions or bench seat & 2 back cushions
- Choose standard fills: Super soft, tahoe, medium, firm (poly fiber wrapped around a soya-based high density foam core)
- Down Topper (down, feather wrapped around a high density foam core)
- Premium fill: Feather Deluxe (down, feather envelope encased in commercial grade foam core)