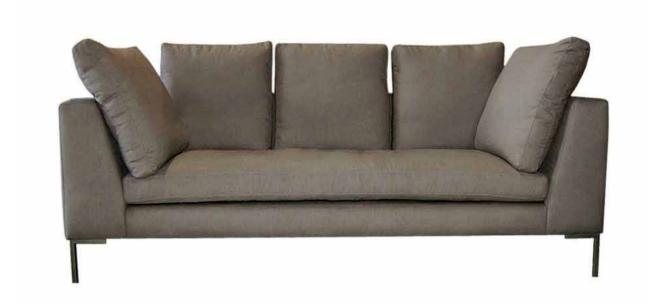

## Sofa

The Bugatti sofa crystalizes comfortable modern perfection. Individual feather down back cushions combined with down feather topper bench seating. Your chose of steel legs and a slender profile truly make this sofa an expression of classical modern design.