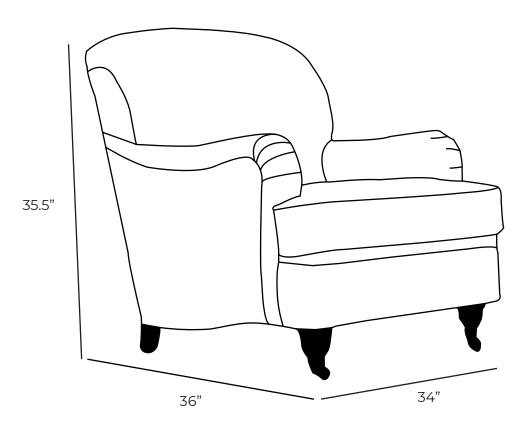

| Measurements | Length | Depth | Height |
|--------------|--------|-------|--------|
| Chair        | 34"    | 36"   | 35.5"  |

\*All measurements are approximate