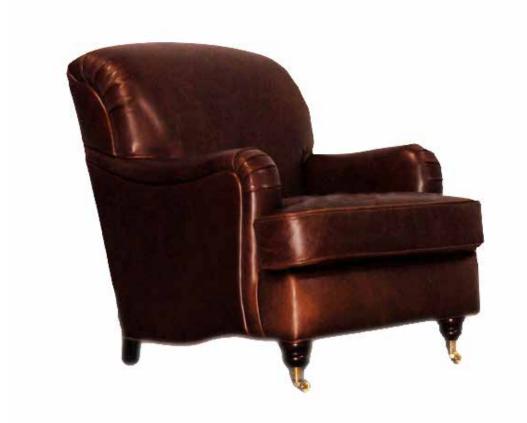

## Chair

This Neo classical provincial style tight back chair has returned to the contemporary category with the emergence with rustic modern design. William Birch arms and Victorian turn legs are it's classical routes leaving the rest in it's simplicity.

All our leather and fabric furniture can be customized to colour of your choice. Made by Rawhide Leather Furniture in Toronto, Canada.

| Overall Dimensions |       |  |  |
|--------------------|-------|--|--|
| Arm Height         | 24"   |  |  |
| Arm Width          | 5"    |  |  |
| Seat Height        | 19.5" |  |  |
| Seat Depth         | 23"   |  |  |