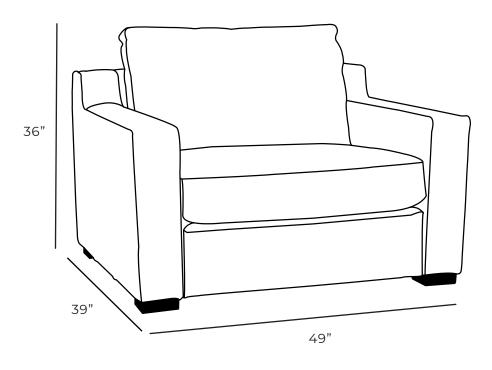

All our leather and fabric furniture can be customized to colour of your choice. Made by Rawhide Leather Furniture in Toronto, Canada.

| Overall Dimensions |     | Measurements                      | Length   | Depth | Height |
|--------------------|-----|-----------------------------------|----------|-------|--------|
| Arm Height         | 24" | Chair                             | 37"      | 39"   | 36"    |
| Arm Width          | 7"  | Chair (Oversize) as S             | hown 49" | 39"   | 36"    |
| Seat Height        | 20" | *All measurements are approximate |          |       |        |
| Seat Depth         | 24" |                                   |          |       |        |