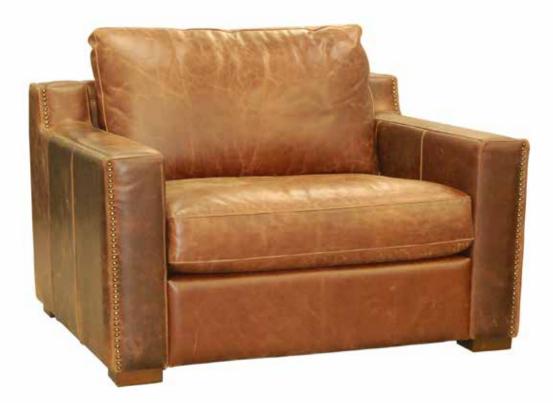

## BEDFORD Chair (Oversize)

The Bedford chair is deep, comfortable with down feather seat and back. Individually hand applied decorative nails, track arms, block legs and featuring an Italian distressed waxed pull up leather.

All our leather and fabric furniture can be customized to colour of your choice. Made by Rawhide Leather Furniture in Toronto, Canada.

| Overall Dimensions |     | Measurements                      | Length   | Depth | Height |
|--------------------|-----|-----------------------------------|----------|-------|--------|
| Arm Height         | 24" | Chair                             | 37"      | 39"   | 36"    |
| Arm Width          | 7"  | Chair (Oversize) as S             | hown 49" | 39"   | 36"    |
| Seat Height        | 20" | *All measurements are approximate |          |       |        |
| Seat Depth         | 24" |                                   |          |       |        |