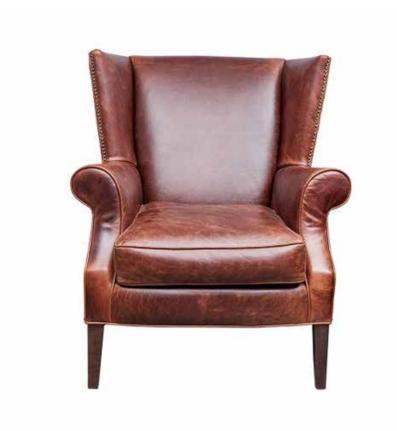

## BARREL Chair

All our leather and fabric furniture can be customized to colour of your choice. Made by Rawhide Leather Furniture in Toronto, Canada.

| Overall Dimensions |     |  |
|--------------------|-----|--|
| Arm Height         | 29" |  |
| Arm Width          | 6"  |  |
| Seat Height        | 20" |  |
| Seat Depth         | 21" |  |