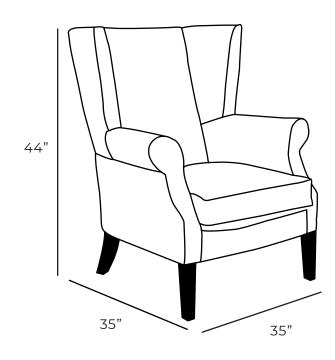

| Measurements            | Length      | Depth | Height |
|-------------------------|-------------|-------|--------|
| Chair                   | 35"         | 35"   | 44"    |
| *All measurements are a | approximate |       |        |