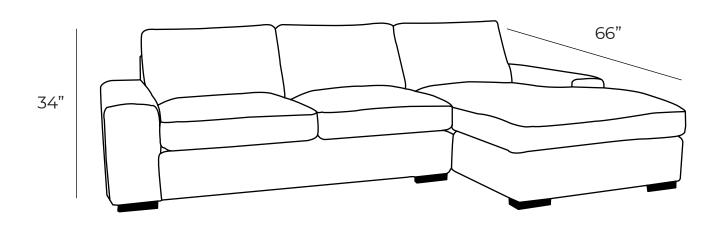

| Measurements               | Length | Depth | Height |
|----------------------------|--------|-------|--------|
|                            |        |       |        |
| Sectional High Arm LHF/RHF | 99"    | 40"   | 34"    |
| 1 Arm Sofa                 | 79"    | 40"   | 34"    |
| Armless Sofa               | 69"    | 40"   | 34"    |
| 1 Arm Chaise LHF/RHF       | 40"    | 66"   | 34"    |
| 1 Arm Loveseat LHF/RHF     | 56"    | 40"   | 34"    |
| Armless Loveseat           | 46"    | 40"   | 34"    |
| 1 Arm Chair                | 33"    | 40"   | 34"    |
| Armless Chair              | 23"    | 40"   | 34"    |
| Square Corner              | 40"    | 40"   | 34"    |

\*All measurements are approximate