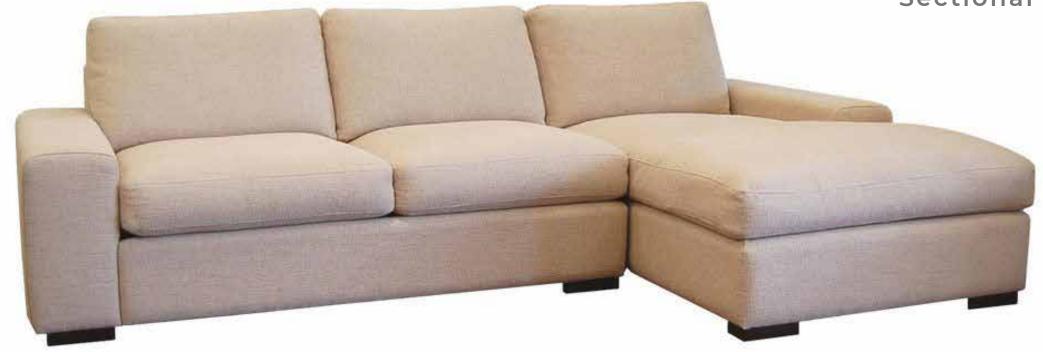

Sectional

This classic contemporary design provides the perfect paradox of chunky minimalism. A wide sofa arm that provides a classic modern decor.

All our leather and fabric furniture can be customized to the size & colour of your choice. Also available as a condo sofa, loveseat, chair or sectional of any size. Bench made by Rawhide Leather Furniture in Toronto, Canada.