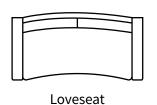

| Measurements    | Length | Depth | Height |
|-----------------|--------|-------|--------|
| Sofa (as Shown) | 82"    | 42"   | 35"    |
| Loveseat        | 58"    | 40"   | 35"    |

\*All measurements are approximate

## **Available Styles**