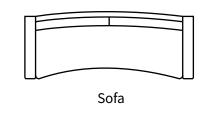

| Measurements    | Length | Depth | Height |
|-----------------|--------|-------|--------|
| Sofa (as Shown) | 82"    | 42"   | 35"    |
| Loveseat        | 58"    | 40"   | 35"    |

\*All measurements are approximate

## **Available Styles**