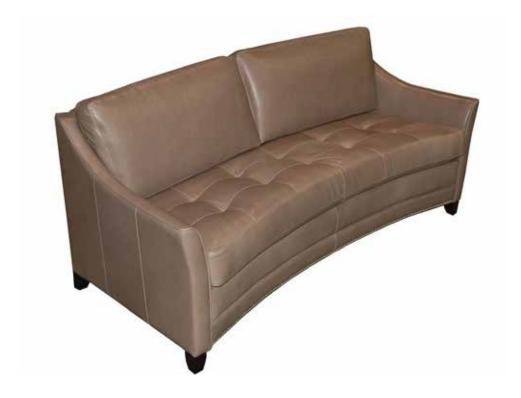

## AVRIL Sofa

The Avril sofa balances the best of casual, modern and vintage. Soft uncultured lines speak to it's clean simplicity while the seat tufting provides old world charm.

All our leather and fabric furniture can be customized to the size & colour of your choice. Also available as a condo sofa, loveseat, chair or sectional of any size. Bench made by Rawhide Leather Furniture in Toronto, Canada.

| Overall | Dimen | sions  |
|---------|-------|--------|
| Overan  |       | 210112 |

| Arm Height  | 25"  |
|-------------|------|
| Arm Width   | 3.5" |
| Seat Height | 20"  |
| Seat Depth  | 21"  |