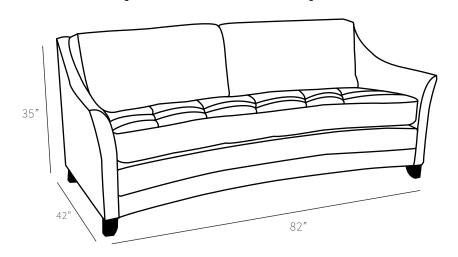

| Measurements    | Length | Depth | Height |
|-----------------|--------|-------|--------|
| Sofa (as Shown) | 82"    | 42"   | 35"    |
| Loveseat        | 58"    | 40"   | 35"    |

\*All measurements are approximate