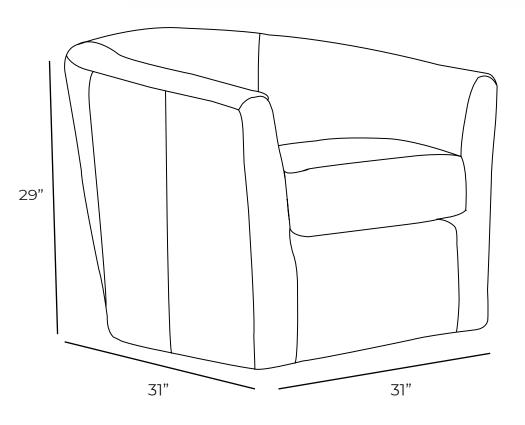

## ANGELA Swivel Chair

All our leather and fabric furniture can be customized to colour of your choice. Made by Rawhide Leather Furniture in Toronto, Canada.

| Overall Dimensions      |           | Measurements | Length | Depth | Height |
|-------------------------|-----------|--------------|--------|-------|--------|
| Arm Height<br>Arm Width | 24"<br>5" | Swivel Chair | 31"    | 31"   | 29"    |
| Seat Height             | 18"       |              |        |       |        |
| Seat Depth              | 22"       |              |        |       |        |

\*All measurements are approximate

Available Styles

Details

• Available in premium Italian top & full grain leathers or premium quality fabrics

- Handcrafted in Toronto, Canada by Rawhide
- Available in any depth and length
- Kiln-dried Canadian ethically sourced hardwood
- Eco-friendly construction
- Double-doweled frame
- Corner block joinery
- Evenly suspended steel springs
- Choose standard fills: Super soft, tahoe, medium, firm (poly fiber wrapped around a soya-based high density foam core)
- Premium fill: Feather Deluxe (down, feather envelope encased in commercial grade foam core)
- Ultra cell foam (high density foam designed for commercial and contract use)
- All furniture available with your choice of over 20 decorative nail options in varying sizes and colours. There is also the ability to omit studs from any piece
- Wood block feet available in multiple sizes and finishes. Chrome and brushed steel legs also available in multiple sizes
- Rawhide Leather and Fabric Furniture offers you a lifetime warranty on the construction and springs on your piece. To find out more about the best warranty in Canada, please visit our "Construction" page.