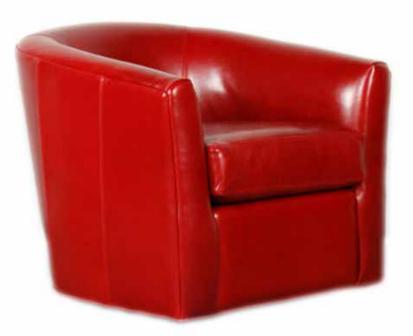

## ANGELA Swivel Chair

All our leather and fabric furniture can be customized to colour of your choice. Made by Rawhide Leather Furniture in Toronto, Canada.

| Overall Dimensions      |           | Measurements | Length | Depth | Height |
|-------------------------|-----------|--------------|--------|-------|--------|
| Arm Height<br>Arm Width | 24"<br>5" | Swivel Chair | 31"    | 31"   | 29"    |
| Seat Height             | 18"       |              |        |       |        |
| Seat Depth              | 22"       |              |        |       |        |