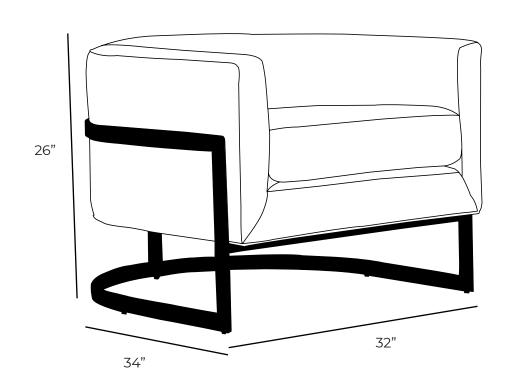

| Measurements            | Length     | Depth | Height |
|-------------------------|------------|-------|--------|
| Chair                   | 32"        | 34"   | 26"    |
| *All measurements are a | pproximate |       |        |