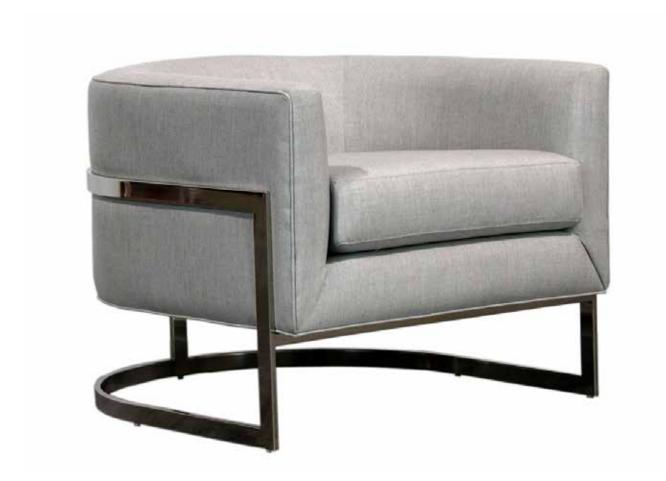

## HARPER Chair

All our leather and fabric furniture can be customized to colour of your choice. Made by Rawhide Leather Furniture in Toronto, Canada.

| Overall Dimensions |     |  |  |
|--------------------|-----|--|--|
| Arm Height         | 26" |  |  |
| Arm Width          | 4"  |  |  |
| Seat Height        | 18" |  |  |
| Seat Depth         | 24" |  |  |