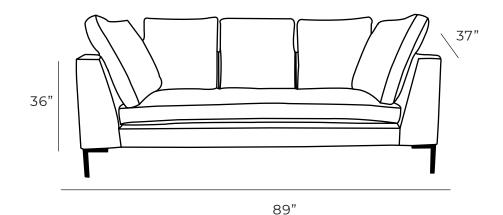

| Overall Dimensions |       |  |
|--------------------|-------|--|
| Arm Height         | 27"   |  |
| Arm Width          | 10"   |  |
| Seat Height        | 17.5" |  |
| Seat Depth         | 23"   |  |

|     | Measurements    | Length | Depth | Height |
|-----|-----------------|--------|-------|--------|
| ons | Sofa (as Shown) | 89"    | 37"   | 36"    |
|     | Condo           | 80"    | 37"   | 36"    |
| 27" | Loveseat        | 66"    | 37"   | 36"    |