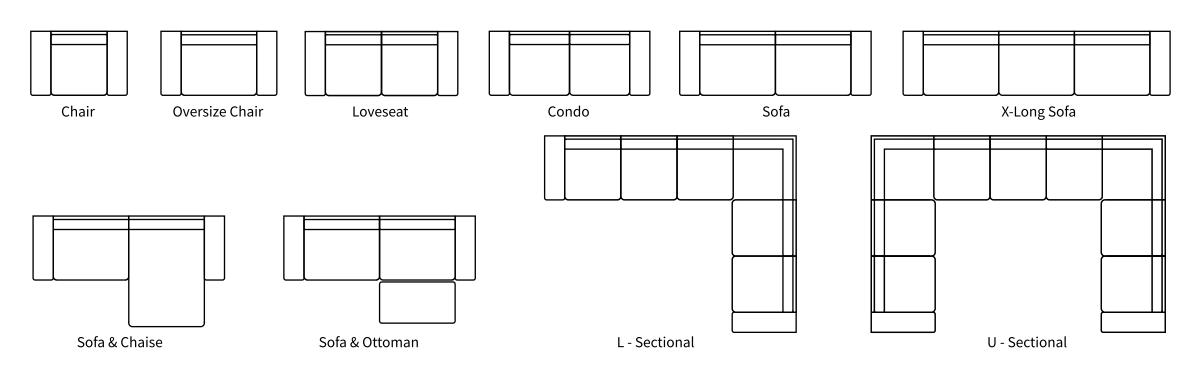

All our leather and fabric furniture can be customized to the size & colour of your choice. Also available as a condo sofa, loveseat, chair or sectional of any size. Bench made by Rawhide Leather Furniture in Toronto, Canada.

Available Styles

Details

Available in premium Italian top & full grain leathers or premium quality fabrics Handcrafted in Toronto, Canada by Rawhide Available in any depth and length Kiln-dried Canadian ethically sourced hardwood Eco-friendly construction Double-doweled frame Corner block joinery Evenly suspended steel springs All sofas available as 3 seat cushions & 3 back cushions or 2 seat cushions & 2 back cushions or bench seat & 2 back cushions Choose standard fills: Super soft, tahoe, medium, firm (poly fiber wrapped around a soya-based high density foam core) Down Topper (down, feather wrapped around a high density foam core) Choose premium fill: Feather Deluxe (down, feather envelope encased in commercial grade foam core) Ultra cell foam (high density foam designed for commercial and contract use) All furniture available with your choice of over 20 decorative nail options in varying sizes and colours. There is also the ability to omit studs from any piece Wood block feet available in multiple sizes and finishes. Chrome and brushed steel legs also available in multiple sizes Rawhide Leather and Fabric Furniture offers you a lifetime warranty on the construction and springs on your piece. To find out more about the best warranty in Canada, please visit our "Construction" page.