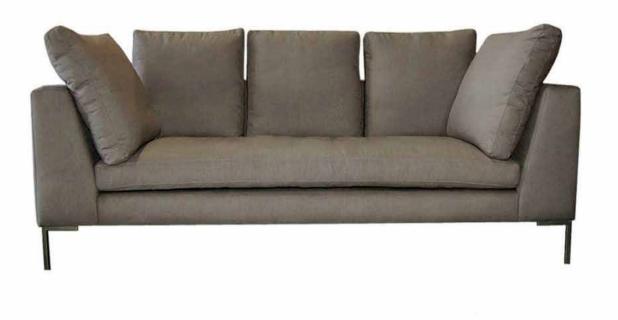

## BUGATTI Sofa

The Bugatti sofa crystalizes comfortable modern perfection. Individual feather down back cushions combined with down feather topper bench seating. Your chose of steel legs and a slender profile truly make this sofa an expression of classical modern design.