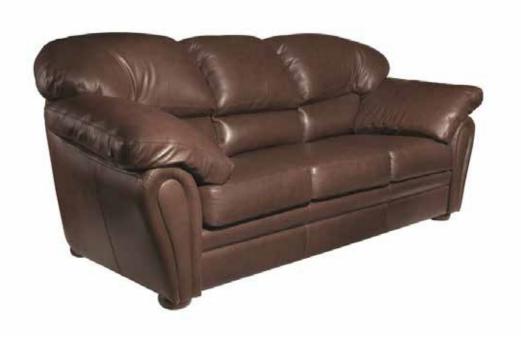

The Boca is the epitome of luxurious comfort with plush oversized cushions and arm pillows.

All our leather and fabric furniture can be customized to the size & colour of your choice. Also available as a condo sofa, loveseat, chair or sectional of any size. Bench made by Rawhide Leather Furniture in Toronto, Canada.