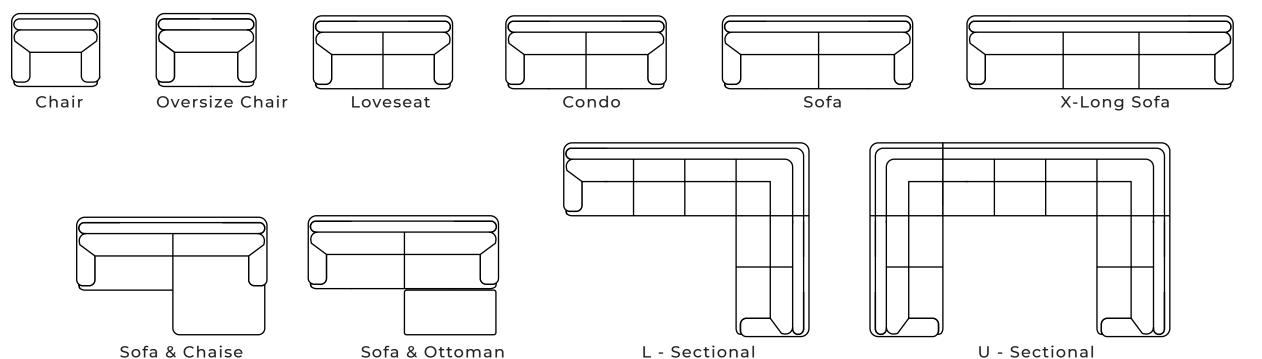

The Boca is the epitome of luxurious comfort with plush oversized cushions and arm pillows.

All our leather and fabric furniture can be customized to the size & colour of your choice. Also available as a condo sofa, loveseat, chair or sectional of any size. Bench made by Rawhide Leather Furniture in Toronto, Canada.