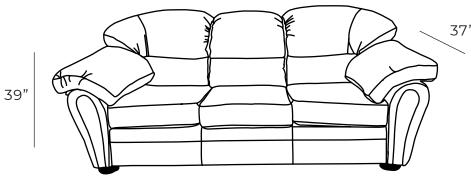

93"

Available Styles

| Overall Dimensions |     |  |  |  |
|--------------------|-----|--|--|--|
| Arm Height         | 28" |  |  |  |
| Arm Width          | 12" |  |  |  |
| Seat Height        | 20" |  |  |  |
| Seat Depth         | 22" |  |  |  |

|             | Measurements     | Length | Depth | Height |
|-------------|------------------|--------|-------|--------|
|             |                  |        |       |        |
| ons         | Sofa (as Shown)  | 93"    | 37"   | 39"    |
|             | Loveseat         | 70"    | 37"   | 39"    |
| 28"         | Condo            | 85"    | 37"   | 39"    |
| 12"         | Chair            | 47"    | 37"   | 39"    |
| 20"         | Chair (Oversize) | 59"    | 37"   | 39"    |
| <b>ว</b> ว" |                  |        |       |        |