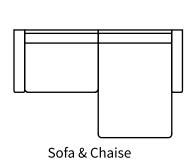

t's simplicity.

All our leather and fabric furniture can be customized to the size & colour of your choice. Also available as a condo sofa, loveseat, chair or sectional of any size. Bench made by Rawhide Leather Furniture in Toronto, Canada.



## **Overall Dimensions**

| Arm Height  | 24"   |
|-------------|-------|
| Arm Width   | 5"    |
| Seat Height | 19.5" |
| Seat Depth  | 23"   |

| Measurements    | Length | Depth | Height |
|-----------------|--------|-------|--------|
|                 |        |       |        |
| Sofa (as Shown) | 84"    | 36"   | 35.5"  |
| X-Long Sofa     | 96"    | 36"   | 35.5"  |
| Loveseat        | 57"    | 36"   | 35.5"  |
| Condo           | 75"    | 36"   | 35.5"  |
| Chair           | 34"    | 36"   | 35.5"  |

## **Available Styles**





















## Details

Available in premium Italian top & full grain leathers or premium quality fabrics

Handcrafted in Toronto, Canada by Rawhide

Available in any depth and length

Kiln-dried Canadian ethically sourced hardwood

Eco-friendly construction

Double-doweled frame

Corner block joinery

Evenly suspended steel springs

All sofas available as 3 seat cushions & 3 back cushions or 2 seat cushions & 2 back cushions or bench seat & 2 back cushions

Choose standard fills: Super soft, tahoe, medium, firm (poly fiber wrapped around a soya-based high density foam core)

Down Topper (down, feather wrapped around a high density foam core)

Choose premium fill: Feather Deluxe (down, feather envelope encased in commercial grade foam core)

Ultra cell foam (high density foam designed for comm