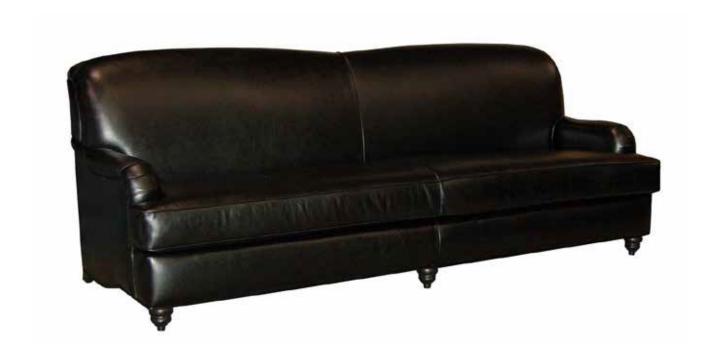

## BIRKSHIRE

Sofa

This neo classical provincial style tight back sofa has returned to the contemporary category with the emergence with rustic modern design. William Birch arms and victorian turn legs are it's classical routes leaving the rest in it's simplicity.

All our leather and fabric furniture can be customized to the size & colour of your choice. Also available as a condo sofa, loveseat, chair or sectional of any size. Bench made by Rawhide Leather Furniture in Toronto, Canada.