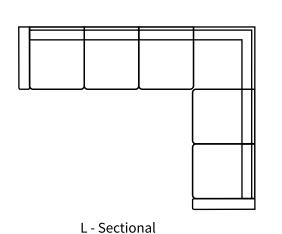

simplicity.

All our leather and fabric furniture can be customized to the size & colour of your choice. Also available as a condo sofa, loveseat, chair or sectional of any size. Bench made by Rawhide Leather Furniture in Toronto, Canada.



## **Overall Dimensions**

| Arm Height  | 24"   |
|-------------|-------|
| Arm Width   | 5"    |
| Seat Height | 19.5" |
| Seat Depth  | 23"   |

| Measurements    | Length | Depth | Height |
|-----------------|--------|-------|--------|
|                 |        |       |        |
| Sofa (as Shown) | 84"    | 36"   | 35.5"  |
| X-Long Sofa     | 96"    | 36"   | 35.5"  |
| Loveseat        | 57"    | 36"   | 35.5"  |
| Condo           | 75"    | 36"   | 35.5"  |
| Chair           | 34"    | 36"   | 35.5"  |

## **Available Styles**





















## Details

Available in premium Italian top & full grain leathers or premium quality fabrics

Handcrafted in Toronto, Canada by Rawhide

Available in any depth and length

Kiln-dried Canadian ethically sourced hardwood

Eco-friendly construction

Double-doweled frame

Corner block joinery

Evenly suspended steel springs

All sofas available as 3 seat cushions & 3 back cushions or 2 seat cushions & 2 back cushions or bench seat & 2 back cushions

Choose standard fills: Super soft, tahoe, medium, firm (poly fiber wrapped around a soya-based high density foam core)

Down Topper (down, feather wrapped around a high density foam core)

Choose premium fill: Feather Deluxe (down, feather envelope encased in commercial grade foam core)

Ultra cell foam (high density foam designed for commerci