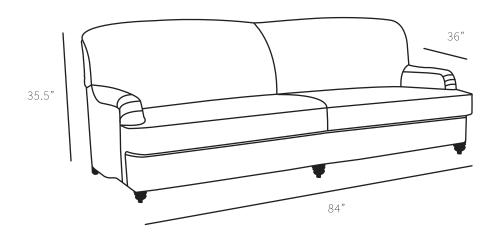

## **Overall Dimensions**

| Arm Height  | 24"   |
|-------------|-------|
| Arm Width   | 5"    |
| Seat Height | 19.5" |
| Seat Depth  | 23"   |

| Measurements    | Length | Depth | Height |
|-----------------|--------|-------|--------|
|                 |        |       |        |
| Sofa (as Shown) | 84"    | 36"   | 35.5"  |
| X-Long Sofa     | 96"    | 36"   | 35.5"  |
| Loveseat        | 57"    | 36"   | 35.5"  |
| Condo           | 75"    | 36"   | 35.5"  |
| Chair           | 34"    | 36"   | 35.5"  |