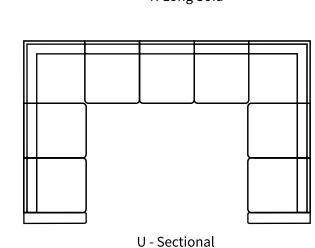

mplicity.

All our leather and fabric furniture can be customized to the size & colour of your choice. Also available as a condo sofa, loveseat, chair or sectional of any size. Bench made by Rawhide Leather Furniture in Toronto, Canada.



## **Overall Dimensions**

| Arm Height  | 24"   |
|-------------|-------|
| Arm Width   | 5"    |
| Seat Height | 19.5" |
| Seat Depth  | 23"   |

| Measurements    | Length | Depth | Height |
|-----------------|--------|-------|--------|
|                 |        |       |        |
| Sofa (as Shown) | 84"    | 36"   | 35.5"  |
| X-Long Sofa     | 96"    | 36"   | 35.5"  |
| Loveseat        | 57"    | 36"   | 35.5"  |
| Condo           | 75"    | 36"   | 35.5"  |
| Chair           | 34"    | 36"   | 35.5"  |

## **Available Styles**





















## Details

Available in premium Italian top & full grain leathers or premium quality fabrics

Handcrafted in Toronto, Canada by Rawhide

Available in any depth and length

Kiln-dried Canadian ethically sourced hardwood

Eco-friendly construction

Double-doweled frame

Corner block joinery

Evenly suspended steel springs

All sofas available as 3 seat cushions & 3 back cushions or 2 seat cushions & 2 back cushions or bench seat & 2 back cushions

Choose standard fills: Super soft, tahoe, medium, firm (poly fiber wrapped around a soya-based high density foam core)

Down Topper (down, feather wrapped around a high density foam core)

Choose premium fill: Feather Deluxe (down, feather envelope encased in commercial grade foam core)

Ultra cell foam (high density foam designed for commercial