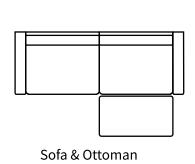

s simplicity.

All our leather and fabric furniture can be customized to the size & colour of your choice. Also available as a condo sofa, loveseat, chair or sectional of any size. Bench made by Rawhide Leather Furniture in Toronto, Canada.



## **Overall Dimensions**

| Arm Height  | 24"   |
|-------------|-------|
| Arm Width   | 5"    |
| Seat Height | 19.5" |
| Seat Depth  | 23"   |

| Measurements    | Length | Depth | Height |
|-----------------|--------|-------|--------|
|                 |        |       |        |
| Sofa (as Shown) | 84"    | 36"   | 35.5"  |
| X-Long Sofa     | 96"    | 36"   | 35.5"  |
| Loveseat        | 57"    | 36"   | 35.5"  |
| Condo           | 75"    | 36"   | 35.5"  |
| Chair           | 34"    | 36"   | 35.5"  |

## **Available Styles**





















## Details

Available in premium Italian top & full grain leathers or premium quality fabrics

Handcrafted in Toronto, Canada by Rawhide

Available in any depth and length

Kiln-dried Canadian ethically sourced hardwood

Eco-friendly construction

Double-doweled frame

Corner block joinery

Evenly suspended steel springs

All sofas available as 3 seat cushions & 3 back cushions or 2 seat cushions & 2 back cushions or bench seat & 2 back cushions

Choose standard fills: Super soft, tahoe, medium, firm (poly fiber wrapped around a soya-based high density foam core)

Down Topper (down, feather wrapped around a high density foam core)

Choose premium fill: Feather Deluxe (down, feather envelope encased in commercial grade foam core)

Ultra cell foam (high density foam designed for commer