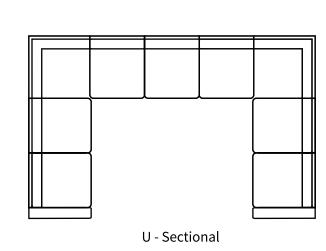

can be customized to the size & colour of your choice. Also available as a condo sofa, loveseat, chair or sectional of any size. Bench made by Rawhide Leather Furniture in Toronto, Canada.



| Overall Dimens | ions |
|----------------|------|
| Arm Height     | 24"  |
| Arm Width      | 7"   |

Seat Height

Seat Depth

| Measurements     | Length | Depth | Height |
|------------------|--------|-------|--------|
|                  |        |       |        |
| Sofa (as Shown)  | 83"    | 39"   | 36"    |
| X-Long Sofa      | 104"   | 39"   | 36"    |
| Loveseat         | 60"    | 39"   | 36"    |
| Condo            | 74"    | 39"   | 36"    |
| Chair            | 37"    | 39"   | 36"    |
| Chair (Oversize) | 49"    | 39"   | 36"    |

## **Available Styles**









20"

24"













## Details

Available in premium Italian top & full grain leathers or premium quality fabrics

Handcrafted in Toronto, Canada by Rawhide

Available in any depth and length

Kiln-dried Canadian ethically sourced hardwood

Eco-friendly construction

Double-doweled frame

Corner block joinery

Platinum drop in coil suspension, 9 coils per seat, hand stuffed for noise dampening

All sofas available as 3 seat cushions & 3 back cushions or 2 seat cushions & 2 back cushions or bench seat & 2 back cushions

Choose standard fills: Super soft, tahoe, medium, firm (poly fiber wrapped around a soya-based high density foam core)

Down Topper (down, feather wrapped around a high density foam core)

Choose premium fill: Feather Deluxe (down, feather envelope encased in commercial grade foam core)

Ultr