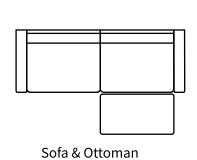

ture can be customized to the size & colour of your choice. Also available as a condo sofa, loveseat, chair or sectional of any size. Bench made by Rawhide Leather Furniture in Toronto, Canada.



| Overall Dimens | ions |
|----------------|------|
| Arm Height     | 24"  |
| Arm Width      | 7"   |

Seat Height

Seat Depth

| Measurements     | Length | Depth | Height |
|------------------|--------|-------|--------|
|                  |        |       |        |
| Sofa (as Shown)  | 83"    | 39"   | 36"    |
| X-Long Sofa      | 104"   | 39"   | 36"    |
| Loveseat         | 60"    | 39"   | 36"    |
| Condo            | 74"    | 39"   | 36"    |
| Chair            | 37"    | 39"   | 36"    |
| Chair (Oversize) | 49"    | 39"   | 36"    |

## **Available Styles**









20"

24"













## Details

Available in premium Italian top & full grain leathers or premium quality fabrics

Handcrafted in Toronto, Canada by Rawhide

Available in any depth and length

Kiln-dried Canadian ethically sourced hardwood

Eco-friendly construction

Double-doweled frame

Corner block joinery

Platinum drop in coil suspension, 9 coils per seat, hand stuffed for noise dampening

All sofas available as 3 seat cushions & 3 back cushions or 2 seat cushions & 2 back cushions or bench seat & 2 back cushions

Choose standard fills: Super soft, tahoe, medium, firm (poly fiber wrapped around a soya-based high density foam core)

Down Topper (down, feather wrapped around a high density foam core)

Choose premium fill: Feather Deluxe (down, feather envelope encased in commercial grade foam core)