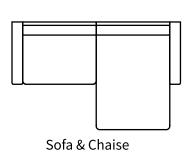

niture can be customized to the size & colour of your choice. Also available as a condo sofa, loveseat, chair or sectional of any size. Bench made by Rawhide Leather Furniture in Toronto, Canada.



| Overall Dimens | ions |
|----------------|------|
| Arm Height     | 24"  |
| Arm Width      | 7"   |

Seat Height

Seat Depth

| Measurements     | Length | Depth | Height |
|------------------|--------|-------|--------|
|                  |        |       |        |
| Sofa (as Shown)  | 83"    | 39"   | 36"    |
| X-Long Sofa      | 104"   | 39"   | 36"    |
| Loveseat         | 60"    | 39"   | 36"    |
| Condo            | 74"    | 39"   | 36"    |
| Chair            | 37"    | 39"   | 36"    |
| Chair (Oversize) | 49"    | 39"   | 36"    |

## **Available Styles**









20"

24"













## Details

Available in premium Italian top & full grain leathers or premium quality fabrics

Handcrafted in Toronto, Canada by Rawhide

Available in any depth and length

Kiln-dried Canadian ethically sourced hardwood

Eco-friendly construction

Double-doweled frame

Corner block joinery

Platinum drop in coil suspension, 9 coils per seat, hand stuffed for noise dampening

All sofas available as 3 seat cushions & 3 back cushions or 2 seat cushions & 2 back cushions or bench seat & 2 back cushions

Choose standard fills: Super soft, tahoe, medium, firm (poly fiber wrapped around a soya-based high density foam core)

Down Topper (down, feather wrapped around a high density foam core)

Choose premium fill: Feather Deluxe (down, feather envelope encased in commercial grade foam core)