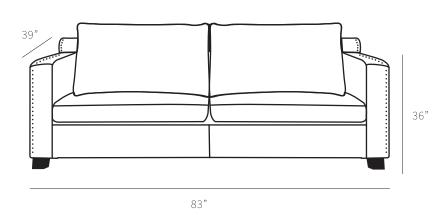

| Overall Dimens | ions |
|----------------|------|
| Arm Height     | 24"  |
| Arm Width      | 7"   |

Seat Height

Seat Depth

| Measurements     | Length | Depth | Height |
|------------------|--------|-------|--------|
|                  |        |       |        |
| Sofa (as Shown)  | 83"    | 39"   | 36"    |
| X-Long Sofa      | 104"   | 39"   | 36"    |
| Loveseat         | 60"    | 39"   | 36"    |
| Condo            | 74"    | 39"   | 36"    |
| Chair            | 37"    | 39"   | 36"    |
| Chair (Oversize) | 49"    | 39"   | 36"    |