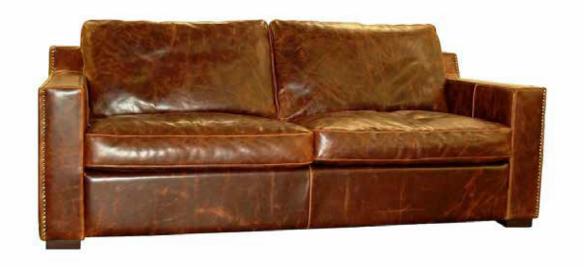

## Sofa

The Bedford sofa is a deep and comfortable. Down feather seats and backs makes this an easy living two seat sofa. Individually hand applied decorative nails, track arms, block legs and featuring an Italian distressed waxed pull up leather.

All our leather and fabric furniture can be customized to the size & colour of your choice. Also available as a condo sofa, loveseat, chair or sectional of any size. Bench made by Rawhide Leather Furniture in Toronto, Canada.