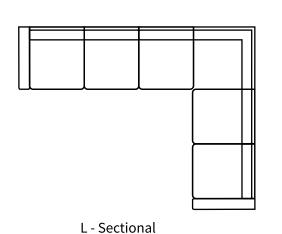

re can be customized to the size & colour of your choice. Also available as a condo sofa, loveseat, chair or sectional of any size. Bench made by Rawhide Leather Furniture in Toronto, Canada.



| Overall Dimens | ions |
|----------------|------|
| Arm Height     | 24"  |
| Arm Width      | 7"   |

Seat Height

Seat Depth

| Measurements     | Length | Depth | Height |
|------------------|--------|-------|--------|
|                  |        |       |        |
| Sofa (as Shown)  | 83"    | 39"   | 36"    |
| X-Long Sofa      | 104"   | 39"   | 36"    |
| Loveseat         | 60"    | 39"   | 36"    |
| Condo            | 74"    | 39"   | 36"    |
| Chair            | 37"    | 39"   | 36"    |
| Chair (Oversize) | 49"    | 39"   | 36"    |

## **Available Styles**









20"

24"













## Details

Available in premium Italian top & full grain leathers or premium quality fabrics

Handcrafted in Toronto, Canada by Rawhide

Available in any depth and length

Kiln-dried Canadian ethically sourced hardwood

Eco-friendly construction

Double-doweled frame

Corner block joinery

Platinum drop in coil suspension, 9 coils per seat, hand stuffed for noise dampening

All sofas available as 3 seat cushions & 3 back cushions or 2 seat cushions & 2 back cushions or bench seat & 2 back cushions

Choose standard fills: Super soft, tahoe, medium, firm (poly fiber wrapped around a soya-based high density foam core)

Down Topper (down, feather wrapped around a high density foam core)

Choose premium fill: Feather Deluxe (down, feather envelope encased in commercial grade foam core)

Ul