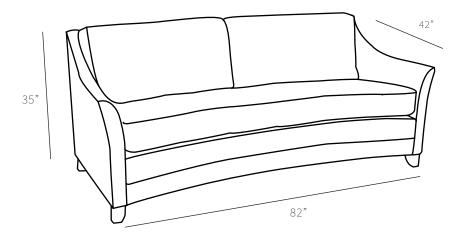

> Arm Height Arm Width Seat Height

Seat Depth

|                    |      | Measurements    | Length | Depth | Height |
|--------------------|------|-----------------|--------|-------|--------|
|                    |      |                 |        |       |        |
| Overall Dimensions |      | Sofa (as Shown) | 80"    | 42"   | 35"    |
|                    |      | Loveseat        | 58"    | 40"   | 35"    |
| Arm Height         | 25"  | Chair           | 32"    | 38"   | 35"    |
| Arm Width          | 3.5" |                 |        |       |        |