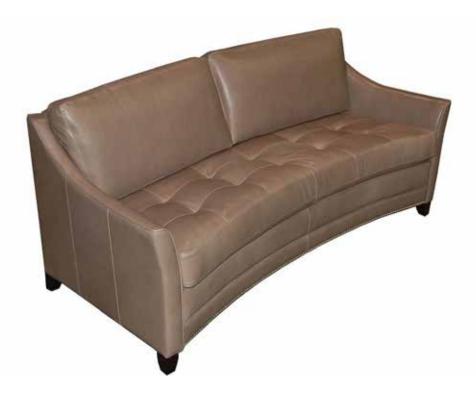

The Avril sofa balances the best of casual, modern and vintage. Soft uncultured lines speak to it's clean simplicity while the seat tufting provides old world charm.

All our leather and fabric furniture can be customized to the size & colour of your choice. Also available as a condo sofa, loveseat, chair or sectional of any size. Bench made by Rawhide Leather Furniture in Toronto, Canada.