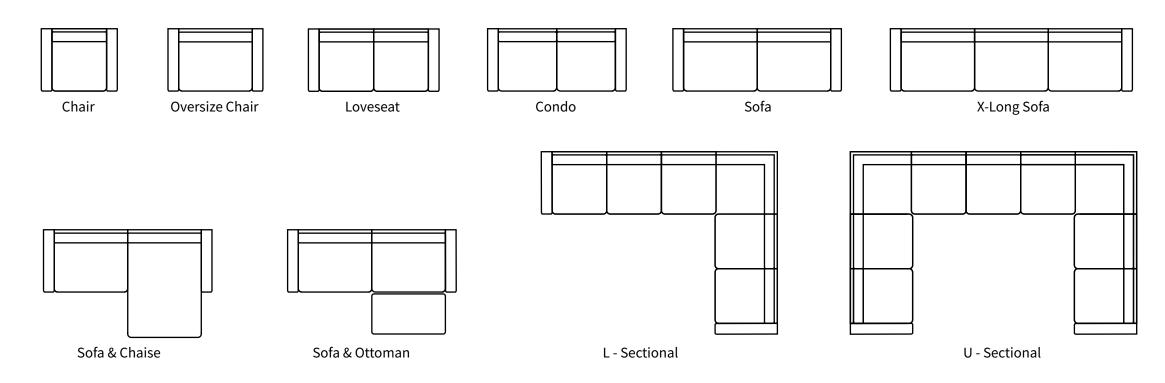

Available Styles

20"

21"

Details

Available in premium Italian top & full grain leathers or premium quality fabrics Handcrafted in Toronto, Canada by Rawhide Available in any depth and length Kiln-dried Canadian ethically sourced hardwood Eco-friendly construction Double-doweled frame Corner block joinery Evenly suspended steel springs All sofas available as 3 seat cushions & 3 back cushions or 2 seat cushions & 2 back cushions or bench seat & 2 back cushions Choose standard fills: Super soft, tahoe, medium, firm (poly fiber wrapped around a soya-based high density foam core) Down Topper (down, feather wrapped around a high density foam core) Choose premium fill: Feather Deluxe (down, feather envelope encased in commercial grade foam core) Ultra cell foam (high density foam designed for commercial and contract use) All furniture available with your choice of over 20 decorative nail options in varying sizes and colours. There is also the ability to omit studs from any piece Wood block feet available in multiple sizes and finishes. Chrome and brushed steel legs also available in multiple sizes Rawhide Leather and Fabric Furniture offers you a lifetime warranty on the construction and springs on your piece. To find out more about the best warranty in Canada, please visit our "Construction" page.