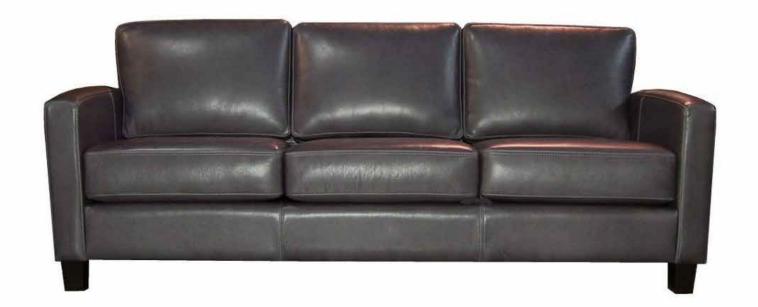

## AILEEN Sofa

The Aileen sofa is the perfect intersection of durable and comfy box cushions that provide proper support while her arms are curvaceous and slender resulting in a masculine yet feminine style.