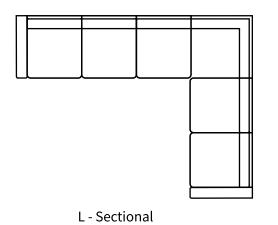

vaceous and slender resulting in a masculine yet feminine style.

All our leather and fabric furniture can be customized to the size & colour of your choice. Also available as a condo sofa, loveseat, chair or sectional of any size. Bench made by Rawhide Leather Furniture in Toronto, Canada.



## **Overall Dimensions**

| Arm Height  | 24" |
|-------------|-----|
| Arm Width   | 5"  |
| Seat Height | 18" |
| Seat Depth  | 22" |

| Measurements     | Length | Depth | Height |
|------------------|--------|-------|--------|
| Sofa (as Shown)  | 80"    | 34"   | 34"    |
| Loveseat         | 68"    | 34"   | 34"    |
| Condo            | 56"    | 34"   | 34"    |
| Chair            | 32"    | 34"   | 34"    |
| Chair (Oversize) | 43"    | 34"   | 34"    |

## Available Styles





















## Details

Available in premium Italian top & full grain leathers or premium quality fabrics

Handcrafted in Toronto, Canada by Rawhide

Available in any depth and length

Kiln-dried Canadian ethically sourced hardwood

Eco-friendly construction

Double-doweled frame

Corner block joinery

Evenly suspended steel springs

All sofas available as 3 seat cushions & 3 back cushions or 2 seat cushions & 2 back cushions or bench seat & 2 back cushions

Choose standard fills: Super soft, tahoe, medium, firm (poly fiber wrapped around a soya-based high density foam core)

Down Topper (down, feather wrapped around a high density foam core)

Choose premium fill: Feather Deluxe (down, feather envelope encased in commercial grade foam core)

Ultra cell foam (high density foam designed for commerci