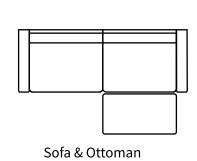

urvaceous and slender resulting in a masculine yet feminine style.

All our leather and fabric furniture can be customized to the size & colour of your choice. Also available as a condo sofa, loveseat, chair or sectional of any size. Bench made by Rawhide Leather Furniture in Toronto, Canada.



## **Overall Dimensions**

| Arm Height  | 24" |
|-------------|-----|
| Arm Width   | 5"  |
| Seat Height | 18" |
| Seat Depth  | 22" |

| Measurements     | Length | Depth | Height |
|------------------|--------|-------|--------|
| Sofa (as Shown)  | 80"    | 34"   | 34"    |
| Loveseat         | 68"    | 34"   | 34"    |
| Condo            | 56"    | 34"   | 34"    |
| Chair            | 32"    | 34"   | 34"    |
| Chair (Oversize) | 43"    | 34"   | 34"    |

## Available Styles





















## Details

Available in premium Italian top & full grain leathers or premium quality fabrics

Handcrafted in Toronto, Canada by Rawhide

Available in any depth and length

Kiln-dried Canadian ethically sourced hardwood

Eco-friendly construction

Double-doweled frame

Corner block joinery

Evenly suspended steel springs

All sofas available as 3 seat cushions & 3 back cushions or 2 seat cushions & 2 back cushions or bench seat & 2 back cushions

Choose standard fills: Super soft, tahoe, medium, firm (poly fiber wrapped around a soya-based high density foam core)

Down Topper (down, feather wrapped around a high density foam core)

Choose premium fill: Feather Deluxe (down, feather envelope encased in commercial grade foam core)

Ultra cell foam (high density foam designed for commer