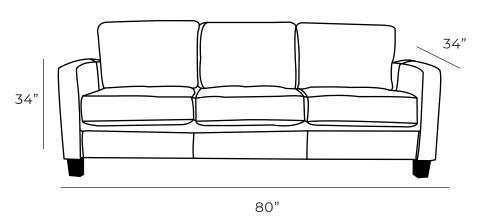

## **Overall Dimensions**

| Arm Height  | 24" |
|-------------|-----|
| Arm Width   | 5"  |
| Seat Height | 18" |
| Seat Depth  | 22" |

| Measurements     | Length | Depth | Height |
|------------------|--------|-------|--------|
| Sofa (as Shown)  | 80"    | 34"   | 34"    |
| Loveseat         | 68"    | 34"   | 34"    |
| Condo            | 56"    | 34"   | 34"    |
| Chair            | 32"    | 34"   | 34"    |
| Chair (Oversize) | 43"    | 34"   | 34"    |