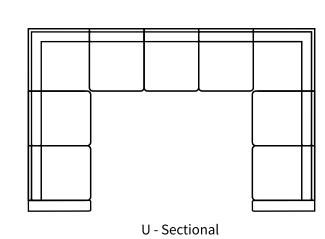

ceous and slender resulting in a masculine yet feminine style.

All our leather and fabric furniture can be customized to the size & colour of your choice. Also available as a condo sofa, loveseat, chair or sectional of any size. Bench made by Rawhide Leather Furniture in Toronto, Canada.



## **Overall Dimensions**

| Arm Height  | 24" |
|-------------|-----|
| Arm Width   | 5"  |
| Seat Height | 18" |
| Seat Depth  | 22" |

| Measurements     | Length | Depth | Height |
|------------------|--------|-------|--------|
| Sofa (as Shown)  | 80"    | 34"   | 34"    |
| Loveseat         | 68"    | 34"   | 34"    |
| Condo            | 56"    | 34"   | 34"    |
| Chair            | 32"    | 34"   | 34"    |
| Chair (Oversize) | 43"    | 34"   | 34"    |

## Available Styles





















## Details

Available in premium Italian top & full grain leathers or premium quality fabrics

Handcrafted in Toronto, Canada by Rawhide

Available in any depth and length

Kiln-dried Canadian ethically sourced hardwood

Eco-friendly construction

Double-doweled frame

Corner block joinery

Evenly suspended steel springs

All sofas available as 3 seat cushions & 3 back cushions or 2 seat cushions & 2 back cushions or bench seat & 2 back cushions

Choose standard fills: Super soft, tahoe, medium, firm (poly fiber wrapped around a soya-based high density foam core)

Down Topper (down, feather wrapped around a high density foam core)

Choose premium fill: Feather Deluxe (down, feather envelope encased in commercial grade foam core)

Ultra cell foam (high density foam designed for commercial