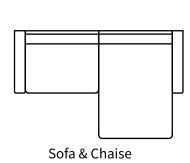

curvaceous and slender resulting in a masculine yet feminine style.

All our leather and fabric furniture can be customized to the size & colour of your choice. Also available as a condo sofa, loveseat, chair or sectional of any size. Bench made by Rawhide Leather Furniture in Toronto, Canada.



## **Overall Dimensions**

| Arm Height  | 24" |
|-------------|-----|
| Arm Width   | 5"  |
| Seat Height | 18" |
| Seat Depth  | 22" |

| Measurements     | Length | Depth | Height |
|------------------|--------|-------|--------|
| Sofa (as Shown)  | 80"    | 34"   | 34"    |
| Loveseat         | 68"    | 34"   | 34"    |
| Condo            | 56"    | 34"   | 34"    |
| Chair            | 32"    | 34"   | 34"    |
| Chair (Oversize) | 43"    | 34"   | 34"    |

## Available Styles





















## Details

Available in premium Italian top & full grain leathers or premium quality fabrics

Handcrafted in Toronto, Canada by Rawhide

Available in any depth and length

Kiln-dried Canadian ethically sourced hardwood

Eco-friendly construction

Double-doweled frame

Corner block joinery

Evenly suspended steel springs

All sofas available as 3 seat cushions & 3 back cushions or 2 seat cushions & 2 back cushions or bench seat & 2 back cushions

Choose standard fills: Super soft, tahoe, medium, firm (poly fiber wrapped around a soya-based high density foam core)

Down Topper (down, feather wrapped around a high density foam core)

Choose premium fill: Feather Deluxe (down, feather envelope encased in commercial grade foam core)

Ultra cell foam (high density foam designed for comm