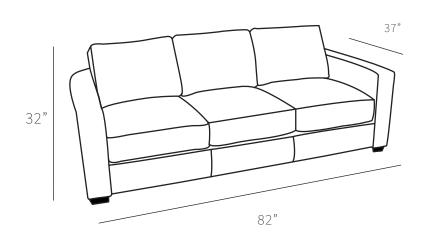

| Measurements     | Length | Depth | Height |
|------------------|--------|-------|--------|
|                  |        |       |        |
| Sofa (as Shown)  | 82"    | 37"   | 32"    |
| X-Long Sofa      | 102"   | 37"   | 32"    |
| Loveseat         | 59"    | 37"   | 32"    |
| Condo            | 73"    | 37"   | 32"    |
| Chair            | 35"    | 37"   | 32"    |
| Chair (Oversize) | 47"    | 37"   | 32"    |

## \*All measurements are approximate