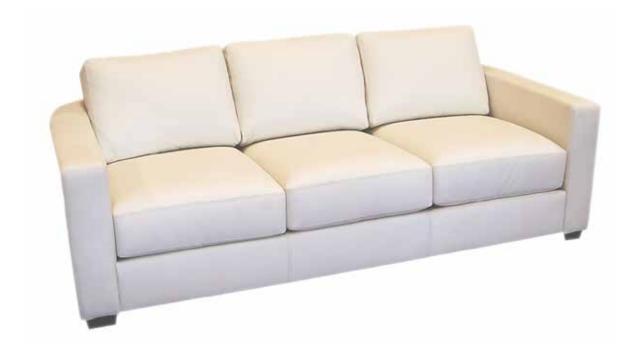

## ELAINE Sofa

You'll receive endless compliments on beauty and comfort with the Elaine sofa. With its unique shape and whatever cushion fill you choose, it's versatility and elegant style remains.

All our leather and fabric furniture can be customized to the size & colour of your choice. Also available as a condo sofa, loveseat, chair or sectional of any size. Bench made by Rawhide Leather Furniture in Toronto, Canada.