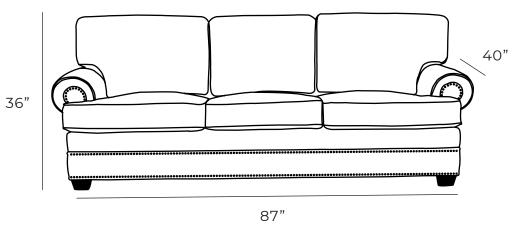

## Overall Dimensions

| Arm Height  | 25.5" |
|-------------|-------|
| Arm Width   | 9.5"  |
| Seat Height | 20"   |
| Seat Depth  | 24"   |

| Measurements     | Length | Depth | Height |
|------------------|--------|-------|--------|
|                  |        |       |        |
| Sofa (as Shown)  | 87"    | 40"   | 36"    |
| X-Long Sofa      | 108"   | 40"   | 36"    |
| Loveseat         | 63"    | 40"   | 36"    |
| Condo            | 78"    | 40"   | 36"    |
| Chair            | 42"    | 40"   | 36"    |
| Chair (Oversize) | 54"    | 40"   | 36"    |