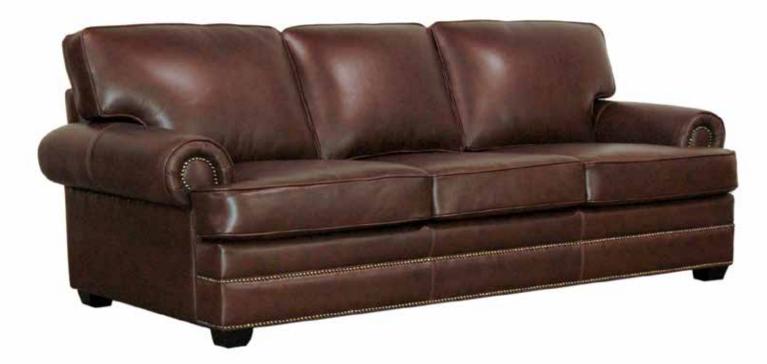

## **DELAWARE**

Sofa

This classic traditional design has been a staple in the industry for over 100 years. This sofa can be dressed up with decorative nailheads which will give it that cozy cottage feel.

All our leather and fabric furniture can be customized to the size & colour of your choice. Also available as a condo sofa, loveseat, chair or sectional of any size. Bench made by Rawhide Leather Furniture in Toronto, Canada.