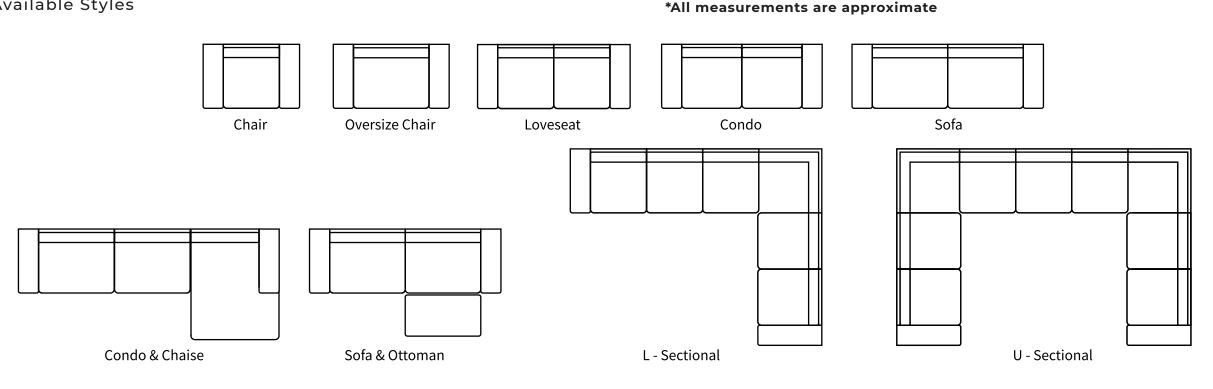

Available Styles

Details

- Available in premium Italian top & full grain leathers or premium quality fabrics
- Handcrafted in Toronto, Canada by Rawhide
- Depth and length can be customized to your requirements
- Kiln-dried Canadian ethically sourced hardwood
- Eco-friendly construction
- Double-doweled frame
- Corner block joinery
- Evenly suspended steel springs
- Most sofas available as 3 seat cushions & 3 back cushions or 2 seat cushions & 2 back cushions or bench seat & 2 back cushions
- Choose standard fills: Super soft, tahoe, medium, firm (poly fiber wrapped around a soya-based high density foam core)
- Down Topper (down, feather wrapped around a high density foam core)
- Premium fill: Feather Deluxe (down, feather envelope encased in commercial grade foam core)
- Ultra cell foam (high density foam designed for commercial and contract use)
- All furniture available with your choice of over 20 decorative nail options in varying sizes and colours. There is also the ability to omit studs from any piece
- Wood block feet available in multiple sizes and finishes. Chrome and brushed steel legs also available in multiple sizes
- Rawhide Leather and Fabric Furniture offers you a lifetime warranty on the construction and springs on your piece. To find out more about the best warranty in Canada, please visit our "Construction" page.