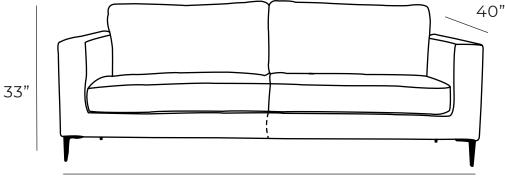

| Measurements     | Length | Depth | Height |
|------------------|--------|-------|--------|
|                  |        |       |        |
| Sofa (as Shown)  | 89"    | 40"   | 33"    |
| Condo            | 72"    | 40"   | 33"    |
| Loveseat         | 58"    | 40"   | 33"    |
| Chair            | 35"    | 40"   | 33"    |
| Chair (Oversize) | 42"    | 40"   | 33"    |
|                  |        |       |        |