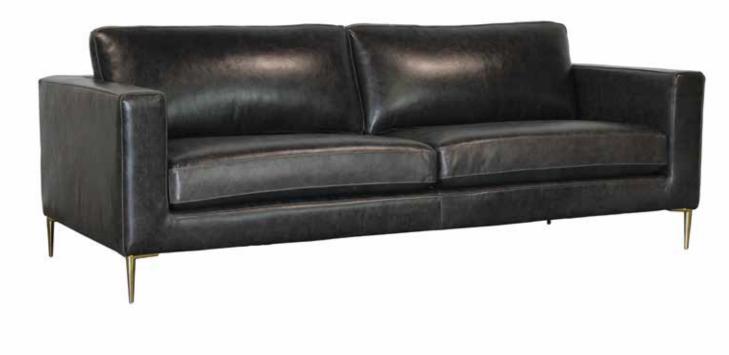

## **TRIESTA** Sofa

Fall in love with the comfort of the the Triesta. Deep seating provides ample space to maximize comfort, while elegantly tapered stiletto legs add sophistication

All our leather and fabric furniture can be customized to the size & colour of your choice. Also available as a condo sofa, loveseat, chair or sectional of any size. Bench made by Rawhide Leather Furniture in Toronto, Canada.

89"

| Overall Dimen | sions | 5                |
|---------------|-------|------------------|
| Arm Height    | 26"   | L                |
| Arm Width     | 6"    | C                |
| Seat Height   | 18"   | $\left( \right)$ |
| Seat Depth    | 24"   |                  |