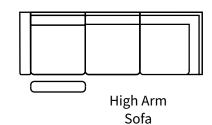

## **Overall Dimensions**

| Arm Height  | 23" |
|-------------|-----|
| Arm Height  | 7"  |
| Seat Height | 19" |
| Seat Depth  | 20" |
|             |     |

| Measurements          | Length | Depth | Height |
|-----------------------|--------|-------|--------|
|                       | 0.711  | 7.011 | / O !! |
| Sofa (as Shown)       | 83"    | 36"   | 40"    |
| Condo                 | 74"    | 36"   | 40"    |
| Loveseat              | 60"    | 36"   | 40"    |
| Chair                 | 37"    | 36"   | 40"    |
| Oversize Chair        | 44"    | 36"   | 40"    |
| High Arm Sofa LHF/RHF | 89"    | 36"   | 40"    |
| 1 Arm Sofa LHF/RHF    | 76"    | 36"   | 40"    |
| Square Corner         | 36"    | 36"   | 40"    |