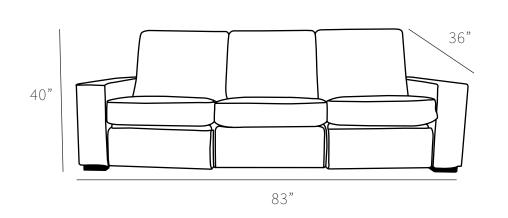

## **Overall Dimensions**

| Arm Height  | 23" |
|-------------|-----|
| Arm Height  | 7"  |
| Seat Height | 19" |
| Seat Depth  | 20" |
|             |     |

| Measurements          | Length | Depth | Height |
|-----------------------|--------|-------|--------|
|                       | 0.711  | 7.011 | / O !! |
| Sofa (as Shown)       | 83"    | 36"   | 40"    |
| Condo                 | 74"    | 36"   | 40"    |
| Loveseat              | 60"    | 36"   | 40"    |
| Chair                 | 37"    | 36"   | 40"    |
| Oversize Chair        | 44"    | 36"   | 40"    |
| High Arm Sofa LHF/RHF | 89"    | 36"   | 40"    |
| 1 Arm Sofa LHF/RHF    | 76"    | 36"   | 40"    |
| Square Corner         | 36"    | 36"   | 40"    |

\*All measurements are approximate

- Recliners only available on arm side
- Power optional
- 2 recliners only available on sectionals
- NO MODIFICATIONS ON RECLINERS

**Available Styles** 