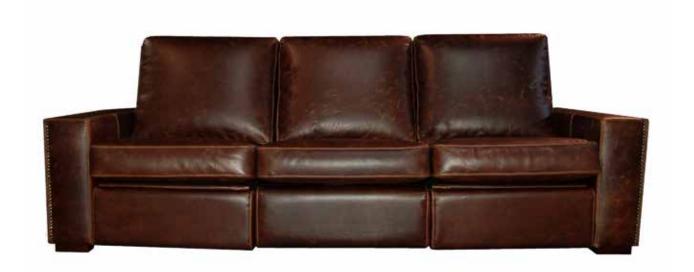

## MAXWELL Recliner Sofa

All our leather and fabric furniture can be customized to the size & colour of your choice. Also available as a condo sofa, loveseat, chair or sectional of any size. Bench made by Rawhide Leather Furniture in Toronto, Canada.

## Details

- Available in premium Italian top & full grain leathers or premium quality fabrics
- Handcrafted in Toronto, Canada by Rawhide
- Kiln-dried Canadian ethically sourced hardwood
- Eco-friendly construction
- Double-doweled frame
- Corner block joinery
- Commercial Grade wall away steel reclining mechanism made in North America, available in both manual and power. Power headrests available. Standard and oversize seats available
- Wall away recliners only require 3" of clearance from the wall.
- Standard depth. Available in 23 or 30 inch seat widths
- Ultra cell firm seats standard (high density foam designed for commercial and contract use) other options available
- All furniture available with your choice of over 20 decorative nail options in varying sizes and colours. There is also the ability to omit studs from any piece
- Wood block feet available in multiple sizes and finishes. Chrome and brushed steel legs also available in multiple sizes
- Rawhide Leather and Fabric Furniture offers you a lifetime warranty on the construction and springs on your piece. To find out more about the best warranty in Canada, please visit our "Construction" page.