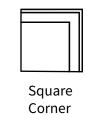

## **Overall Dimensions**

| Arm Height  | 23" |
|-------------|-----|
| Arm Height  | 7"  |
| Seat Height | 19" |
| Seat Depth  | 20" |
|             |     |

| Measurements          | Length | Depth | Height |
|-----------------------|--------|-------|--------|
|                       | 0.711  | 7.011 | / O !! |
| Sofa (as Shown)       | 83"    | 36"   | 40"    |
| Condo                 | 74"    | 36"   | 40"    |
| Loveseat              | 60"    | 36"   | 40"    |
| Chair                 | 37"    | 36"   | 40"    |
| Oversize Chair        | 44"    | 36"   | 40"    |
| High Arm Sofa LHF/RHF | 89"    | 36"   | 40"    |
| 1 Arm Sofa LHF/RHF    | 76"    | 36"   | 40"    |
| Square Corner         | 36"    | 36"   | 40"    |