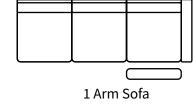

## **Overall Dimensions**

| Arm Height  | 23" |
|-------------|-----|
| Arm Height  | 7"  |
| Seat Height | 19" |
| Seat Depth  | 20" |
|             |     |

| Measurements          | Length | Depth | Height |
|-----------------------|--------|-------|--------|
|                       | 0.711  | 7.011 | / O !! |
| Sofa (as Shown)       | 83"    | 36"   | 40"    |
| Condo                 | 74"    | 36"   | 40"    |
| Loveseat              | 60"    | 36"   | 40"    |
| Chair                 | 37"    | 36"   | 40"    |
| Oversize Chair        | 44"    | 36"   | 40"    |
| High Arm Sofa LHF/RHF | 89"    | 36"   | 40"    |
| 1 Arm Sofa LHF/RHF    | 76"    | 36"   | 40"    |
| Square Corner         | 36"    | 36"   | 40"    |