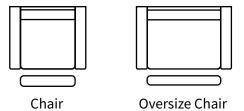

## Overall Dimensions

| Arm Height  | 24" |
|-------------|-----|
| Arm Width   | 7"  |
| Seat Height | 20" |
| Seat Depth  | 24" |

- Height Measurements Length Depth X-Long Sofa 104" 36" 40" Sofa 83" 36" 40" Condo Sofa 74" 40" 36 60" 36" 40" Loveseat High Arm Sofa LHF/RHF 89" 36" 40" 1 Arm Sofa LHF/RHF 76" 36" 40" Square Corner 36" 36" 40" Chair 37" 36" 40" Chair (Oversize) 44" 36" 40"
- Recliners only available on arm side
- Power optional
- 2 recliners only available on sectionals
- NO MODIFICATIONS ON RECLINERS

Available Styles