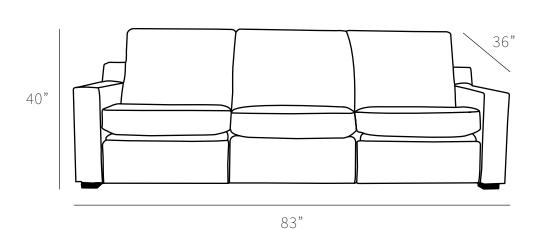

## Overall Dimensions

| Arm Height  | 24" |
|-------------|-----|
| Arm Width   | 7"  |
| Seat Height | 20" |
| Seat Depth  | 24" |

- Height Measurements Length Depth X-Long Sofa 104" 36" 40" Sofa 83" 36" 40" Condo Sofa 74" 40" 36 60" 36" 40" Loveseat High Arm Sofa LHF/RHF 89" 36" 40" 1 Arm Sofa LHF/RHF 76" 36" 40" Square Corner 36" 36" 40" Chair 37" 36" 40" Chair (Oversize) 44" 36" 40"
- Recliners only available on arm side
- Power optional
- 2 recliners only available on sectionals
- NO MODIFICATIONS ON RECLINERS

## \*All measurements are approximate