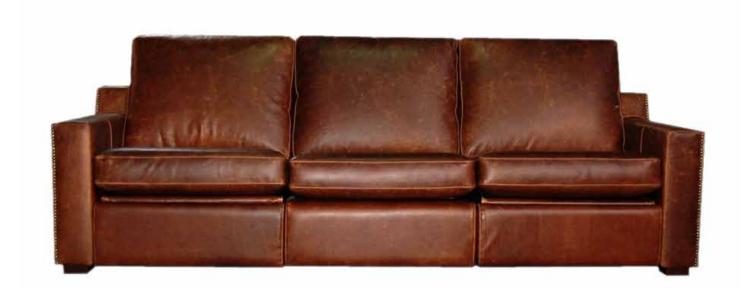

All our leather and fabric furniture can be customized to the size & colour of your choice. Also available as a condo sofa, loveseat, chair or sectional of any size. Bench made by Rawhide Leather Furniture in Toronto, Canada.

## Details

- Available in premium Italian top & full grain leathers or premium quality fabrics
- Handcrafted in Toronto, Canada by Rawhide
- Kiln-dried Canadian ethically sourced hardwood
- Eco-friendly construction
- Double-doweled frame
- Corner block joinery
- Commercial Grade wall away steel reclining mechanism made in North America, available in both manual and power. Power headrests available. Standard and oversize seats available
- Wall away recliners only require 3" of clearance from the wall.
- Standard depth. Available in 23 or 30 inch seat widths
- Ultra cell firm seats standard (high density foam designed for commercial and contract use) other options available
- All furniture available with your choice of over 20 decorative nail options in varying sizes and colours. There is also the ability to omit studs from any piece
- Wood block feet available in multiple sizes and finishes. Chrome and brushed steel legs also available in multiple sizes
- Rawhide Leather and Fabric Furniture offers you a lifetime warranty on the construction and springs on your piece. To find out more about the best warranty in Canada, please visit our "Construction" page.