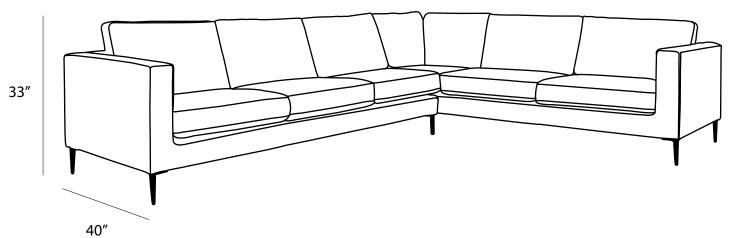

| Measurements                  | Length     | Depth | Height |
|-------------------------------|------------|-------|--------|
|                               |            |       |        |
| 1 Arm Sofa LHF (as Sh         | nown) 125" | 40"   | 33"    |
| 1 Arm Sofa RHF (as Shown) 95" |            | 40"   | 33"    |
| 1 Arm Chaise LHF/RH           | F 36"      | 66"   | 33"    |

## \*All measurements are approximate