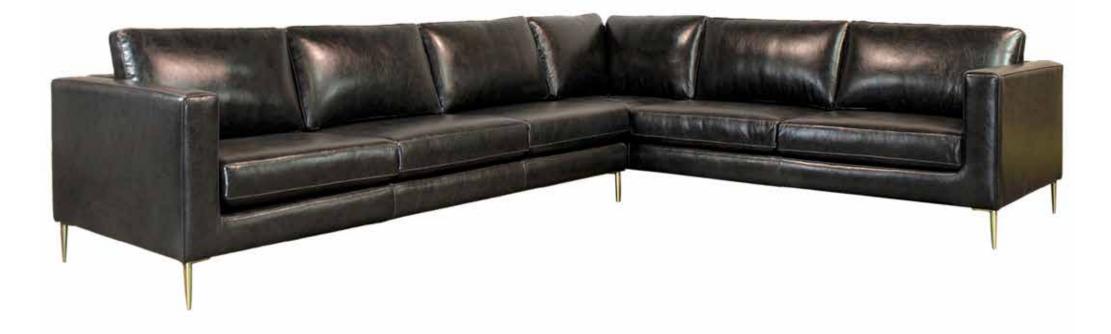

Fall in love with the comfort of the the Triesta. Deep seating provides ample space to maximize comfort, while elegantly tapered stiletto legs add sophistication.

All our leather and fabric furniture can be customized to the size & colour of your choice. Also available as a condo sofa, loveseat, chair or sectional of any size. Bench made by Rawhide Leather Furniture in Toronto, Canada.

| Measurements                  | Length     | Depth | Height |
|-------------------------------|------------|-------|--------|
|                               |            |       |        |
| 1 Arm Sofa LHF (as Sh         | nown) 125" | 40"   | 33"    |
| 1 Arm Sofa RHF (as Shown) 95" |            | 40"   | 33"    |
| 1 Arm Chaise LHF/RH           | F 36"      | 66"   | 33"    |