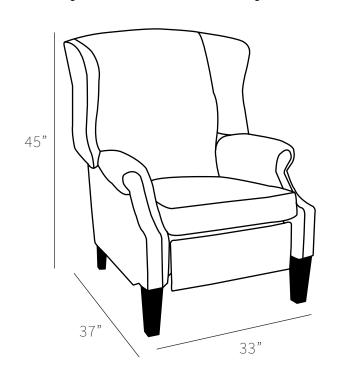

|                    |       | Measurements | Length | Depth | Height |
|--------------------|-------|--------------|--------|-------|--------|
| Overall Dimensions |       | Chair        | 33"    | 37"   | 45"    |
| Arm Height         | 26"   |              |        |       |        |
| Arm Width          | 5.5"  |              |        |       |        |
| Seat Height        | 20.5" |              |        |       |        |
| Seat Depth         | 19"   |              |        |       |        |

<sup>\*</sup>All measurements are approximate