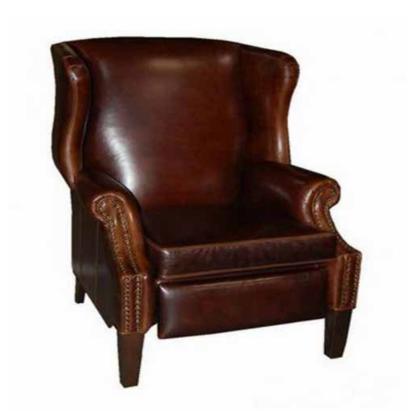

## SPENCER Push Back Recliner Chair

All our leather and fabric furniture can be customized to the size & colour of your choice. Also available as a condo sofa, loveseat, chair or sectional of any size. Bench made by Rawhide Leather Furniture in Toronto, Canada.

## Details

- Available in premium Italian top & full grain leathers or premium quality fabrics
- Handcrafted in Toronto, Canada by Rawhide
- Kiln-dried Canadian ethically sourced hardwood
- Eco-friendly construction
- Double-doweled frame
- Corner block joinery
- Commercial Grade wall away steel reclining mechanism made in North America, available in both manual and power. Power headrests available. Standard and oversize seats available
- Standard depth. Standard seat width.
- Ultra cell firm seats standard (high density foam designed for commercial and contract use) other options available
- All furniture available with your choice of over 20 decorative nail options in varying sizes and colours. There is also the ability to omit studs from any piece
- Wood block feet available in multiple sizes and finishes. Chrome and brushed steel legs also available in multiple sizes
- Rawhide Leather and Fabric Furniture offers you a lifetime warranty on the construction and springs on your piece. To find out more about the best warranty in Canada, please visit our "Construction" page.