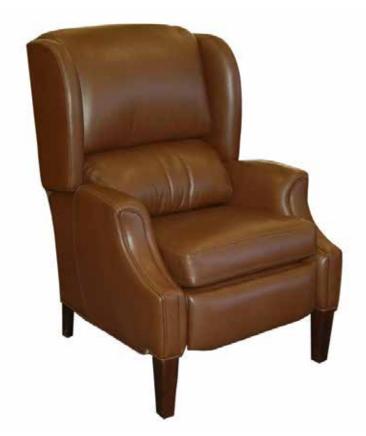

## SEAN Push Back Recliner Chair

All our leather and fabric furniture can be customized to the size & colour of your choice. Also available as a condo sofa, loveseat, chair or sectional of any size. Bench made by Rawhide Leather Furniture in Toronto, Canada.

## Details

- Available in premium Italian top & full grain leathers or premium quality fabrics
- Handcrafted in Toronto, Canada by Rawhide
- Kiln-dried Canadian ethically sourced hardwood
- Eco-friendly construction
- Double-doweled frame
- Corner block joinery
- Commercial Grade wall away steel reclining mechanism made in North America, available in both manual and power. Power headrests available. Standard and oversize seats available
- Standard depth. Standard seat width.
- Ultra cell firm seats standard (high density foam designed for commercial and contract use) other options available
- All furniture available with your choice of over 20 decorative nail options in varying sizes and colours. There is also the ability to omit studs from any piece
- Wood block feet available in multiple sizes and finishes. Chrome and brushed steel legs also available in multiple sizes
- Rawhide Leather and Fabric Furniture offers you a lifetime warranty on the construction and springs on your piece. To find out more about the best warranty in Canada, please visit our "Construction" page.