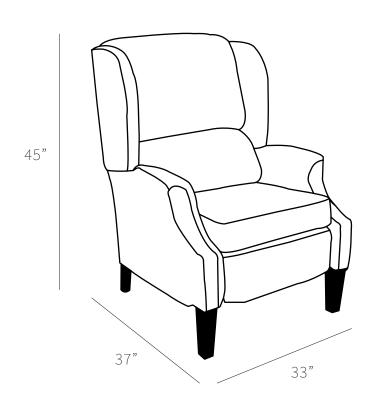

|                    |       | Measurements | Length | Depth | Height |
|--------------------|-------|--------------|--------|-------|--------|
| Overall Dimensions |       | Chair        | 33"    | 37"   | 45"    |
| Arm Height         | 26"   |              |        |       |        |
| Arm Width          | 5.5"  |              |        |       |        |
| Seat Height        | 20.5" |              |        |       |        |
| Seat Depth         | 19"   |              |        |       |        |

\*All measurements are approximate

- NO MODIFICATIONS ON RECLINERS