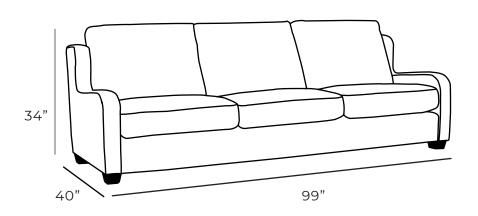

## **Overall Dimensions**

| Arm Height  | 21"   |
|-------------|-------|
| Arm Width   | 4.5"  |
| Seat Height | 17.5" |
| Seat Depth  | 22"   |

| Measurements           | Length | Depth | Height |
|------------------------|--------|-------|--------|
|                        |        |       |        |
| X-Long Sofa (as Shown) | 99"    | 40"   | 34"    |
| Sofa                   | 78"    | 40"   | 34"    |
| Loveseat               | 55"    | 40"   | 34"    |
| Condo                  | 69"    | 40"   | 34"    |
| Chair                  | 32"    | 40"   | 34"    |
| Chair (Oversize)       | 44"    | 40"   | 34"    |