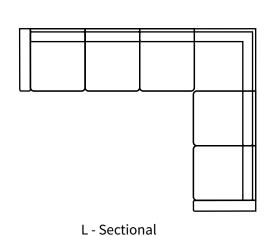

, chair or sectional of any size. Bench made by Rawhide Leather Furniture in Toronto, Canada.



## **Overall Dimensions**

| Arm Height  | 21"   |
|-------------|-------|
| Arm Width   | 4.5"  |
| Seat Height | 17.5" |
| Seat Depth  | 22"   |

| Measurements           | Length | Depth | Height |
|------------------------|--------|-------|--------|
|                        |        |       |        |
| X-Long Sofa (as Shown) | 99"    | 40"   | 34"    |
| Sofa                   | 78"    | 40"   | 34"    |
| Loveseat               | 55"    | 40"   | 34"    |
| Condo                  | 69"    | 40"   | 34"    |
| Chair                  | 32"    | 40"   | 34"    |
| Chair (Oversize)       | 44"    | 40"   | 34"    |

## **Available Styles**











\*All measurements are approximate











## Details

- Available in premium Italian top & full grain leathers or premium quality fabrics
- Handcrafted in Toronto, Canada by Rawhide
- Available in any depth and length
- Kiln-dried Canadian ethically sourced hardwood
- Eco-friendly construction
- Double-doweled frame
- Corner block joinery
- Platinum drop in coil suspension, 9 coils per seat, hand stuffed for noise dampening
- All sofas available as 3 seat cushions & 3 back cushions or 2 seat cushions & 2 back cushions or bench seat & 2 back cushions
- Choose standard fills: Super soft, tahoe, medium, firm (poly fiber wrapped around a soya-based high density foam core)
- Down Topper (down, feather wrapped around a high density foam core)
- Premium fill: Feather Deluxe (down, feather envelope encased in commercial grade foam cor