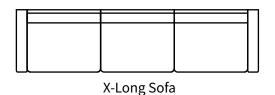

## SAVOY X-Long Sofa

Savoy is a comfortable masterpiece with beautifully sculpted arms draping away from it's back cushions. Elegant enough for that special setting while still being relaxed in spirit to blend nicely into any casual living space.

## **Overall Dimensions**

| Arm Height  | 21"   |
|-------------|-------|
| Arm Width   | 4.5"  |
| Seat Height | 17.5" |
| Seat Depth  | 22"   |

| Measurements           | Length | Depth | Height |
|------------------------|--------|-------|--------|
|                        |        |       |        |
| X-Long Sofa (as Shown) | 99"    | 40"   | 34"    |
| Sofa                   | 78"    | 40"   | 34"    |
| Loveseat               | 55"    | 40"   | 34"    |
| Condo                  | 69"    | 40"   | 34"    |
| Chair                  | 32"    | 40"   | 34"    |
| Chair (Oversize)       | 44"    | 40"   | 34"    |