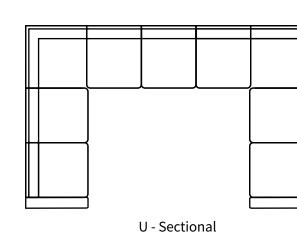

chair or sectional of any size. Bench made by Rawhide Leather Furniture in Toronto, Canada.



## **Overall Dimensions**

| Arm Height  | 21"   |
|-------------|-------|
| Arm Width   | 4.5"  |
| Seat Height | 17.5" |
| Seat Depth  | 22"   |

| Measurements           | Length | Depth | Height |
|------------------------|--------|-------|--------|
|                        |        |       |        |
| X-Long Sofa (as Shown) | 99"    | 40"   | 34"    |
| Sofa                   | 78"    | 40"   | 34"    |
| Loveseat               | 55"    | 40"   | 34"    |
| Condo                  | 69"    | 40"   | 34"    |
| Chair                  | 32"    | 40"   | 34"    |
| Chair (Oversize)       | 44"    | 40"   | 34"    |

## **Available Styles**











\*All measurements are approximate











## Details

- Available in premium Italian top & full grain leathers or premium quality fabrics
- Handcrafted in Toronto, Canada by Rawhide
- Available in any depth and length
- Kiln-dried Canadian ethically sourced hardwood
- Eco-friendly construction
- Double-doweled frame
- Corner block joinery
- Platinum drop in coil suspension, 9 coils per seat, hand stuffed for noise dampening
- All sofas available as 3 seat cushions & 3 back cushions or 2 seat cushions & 2 back cushions or bench seat & 2 back cushions
- Choose standard fills: Super soft, tahoe, medium, firm (poly fiber wrapped around a soya-based high density foam core)
- Down Topper (down, feather wrapped around a high density foam core)
- Premium fill: Feather Deluxe (down, feather envelope encased in commercial grade foam core)