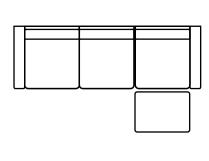

seat, chair or sectional of any size. Bench made by Rawhide Leather Furniture in Toronto, Canada.



## **Overall Dimensions**

| Arm Height  | 21"   |
|-------------|-------|
| Arm Width   | 4.5"  |
| Seat Height | 17.5" |
| Seat Depth  | 22"   |

| Measurements           | Length | Depth | Height |
|------------------------|--------|-------|--------|
|                        |        |       |        |
| X-Long Sofa (as Shown) | 99"    | 40"   | 34"    |
| Sofa                   | 78"    | 40"   | 34"    |
| Loveseat               | 55"    | 40"   | 34"    |
| Condo                  | 69"    | 40"   | 34"    |
| Chair                  | 32"    | 40"   | 34"    |
| Chair (Oversize)       | 44"    | 40"   | 34"    |

## **Available Styles**











\*All measurements are approximate











## Details

- Available in premium Italian top & full grain leathers or premium quality fabrics
- Handcrafted in Toronto, Canada by Rawhide
- Available in any depth and length
- Kiln-dried Canadian ethically sourced hardwood
- Eco-friendly construction
- Double-doweled frame
- Corner block joinery
- Platinum drop in coil suspension, 9 coils per seat, hand stuffed for noise dampening
- All sofas available as 3 seat cushions & 3 back cushions or 2 seat cushions & 2 back cushions or bench seat & 2 back cushions
- Choose standard fills: Super soft, tahoe, medium, firm (poly fiber wrapped around a soya-based high density foam core)
- Down Topper (down, feather wrapped around a high density foam core)
- Premium fill: Feather Deluxe (down, feather envelope encased in commercial grade foam