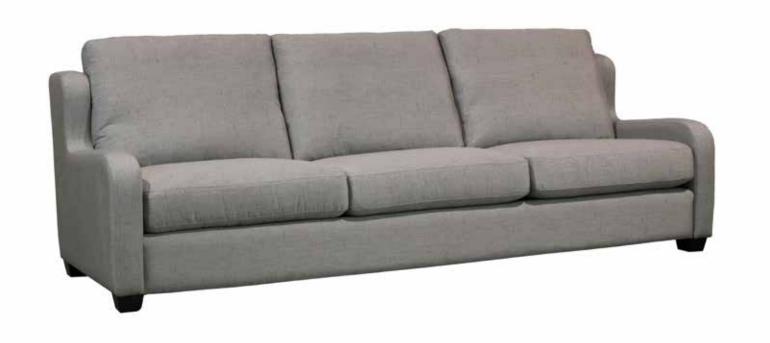

## SAVOY X-Long Sofa

Savoy is a comfortable masterpiece with beautifully sculpted arms draping away from it's back cushions. Elegant enough for that special setting while still being relaxed in spirit to blend nicely into any casual living space.

All our leather and fabric furniture can be customized to the size & colour of your choice. Also available as a condo sofa, loveseat, chair or sectional of any size. Bench made by Rawhide Leather Furniture in Toronto, Canada.