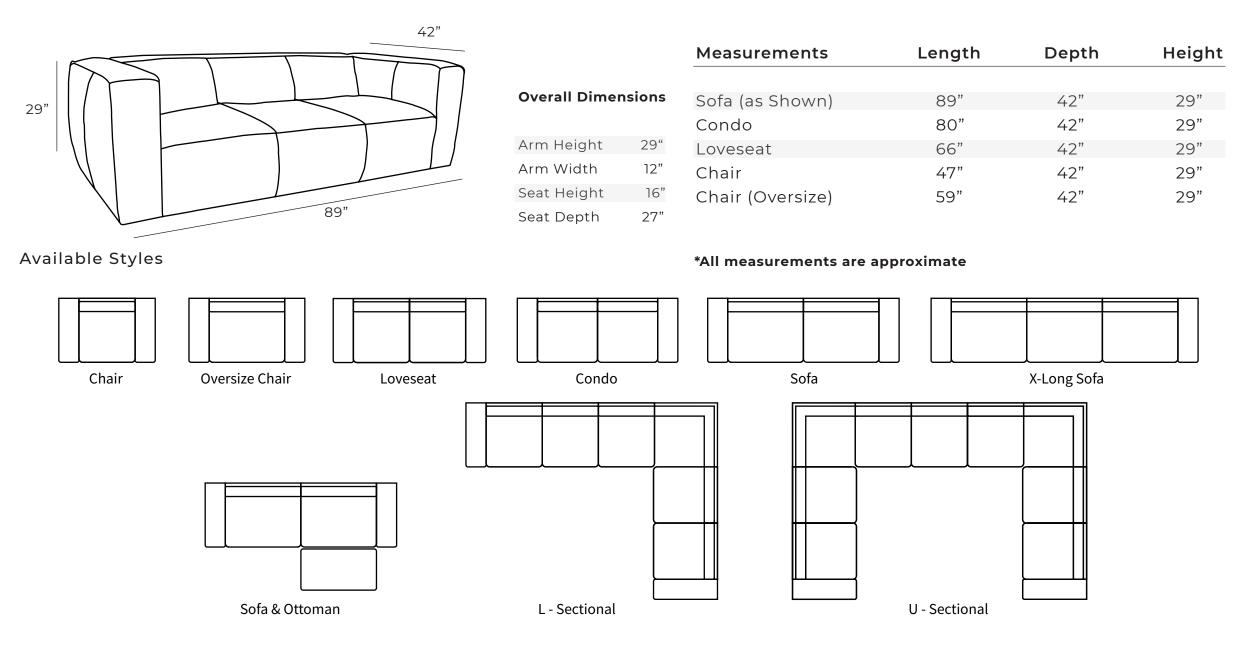

All our leather and fabric furniture can be customized to the size & colour of your choice. Also available as a condo sofa, loveseat, chair or sectional of any size. Bench made by Rawhide Leather Furniture in Toronto, Canada.

Details

Available in premium Italian top & full grain leathers or premium quality fabrics

- Handcrafted in Toronto, Canada by Rawhide
- Available in any depth and length
- Kiln-dried Canadian ethically sourced hardwood
- Eco-friendly construction
- Double-doweled frame
- Corner block joinery
- Platinum drop in coil suspension, 9 coils per seat, hand stuffed for noise dampening
- All sofas available as 3 seat cushions & 3 back cushions or 2 seat cushions & 2 back cushions or bench seat & 2 back cushions
- Choose standard fills: Super soft, tahoe, medium, firm (poly fiber wrapped around a soya-based high density foam core)
- Down Topper (down, feather wrapped around a high density foam core)
- Premium fill: Feather Deluxe (down, feather envelope encased in commercial grade foam core)
- Ultra cell foam (high density foam designed for commercial and contract use)
- All furniture available with your choice of over 20 decorative nail options in varying sizes and colours. There is also the ability to omit studs from any piece
- Wood block feet available in multiple sizes and finishes. Chrome and brushed steel legs also available in multiple sizes
- Rawhide Leather and Fabric Furniture offers you a lifetime warranty on the construction and springs on your piece. To find out more about the best warranty in Canada, please visit our "Construction" page.