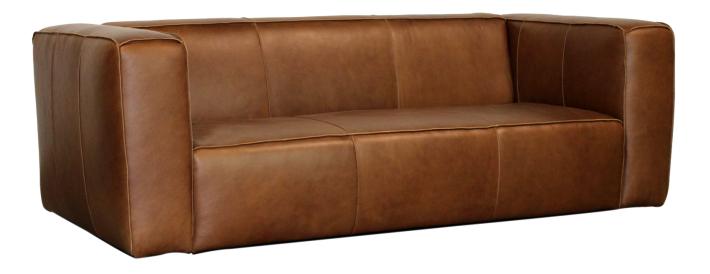

## ROLLO Sofa

The Rollo sofa has soft linear edges drowned in extra padding throughout making this "cigar lounge" style sofa masculine in it's design lines. A tight back and tight seat gives the appearance of modern hard lines. yet it's as soft as a pillow. The "flange" stitch gives increased durability and shabby chic hint to an already formal looking piece.