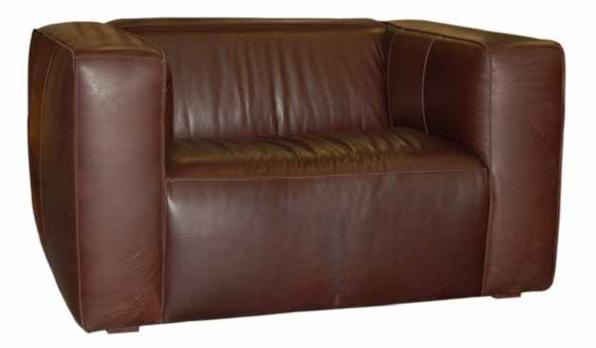

## ROLLO Chair

The Rollo chair has soft linear edges drowned in extra padding throughout making this "cigar lounge" style chair masculine in it's design lines. A tight back and tight seat gives the appearance of modern hard lines, yet it's as soft as a pillow. The "flange" stitch gives increased durability and shabby chic hint to an already formal looking piece.