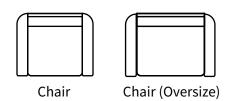

All our leather and fabric furniture can be customized to colour of your choice. Made by Rawhide Leather Furniture in Toronto, Canada.

| Overall Dimer | nsions | Measurements                      | Length | Depth | Height |
|---------------|--------|-----------------------------------|--------|-------|--------|
| Arm Height    | 29"    | Chair as Shown                    | 47"    | 42"   | 29"    |
| Arm Width     | 10"    | Chair (Oversize)                  | 59"    | 42"   | 29"    |
| Seat Height   | 16"    | *All measurements are approximate |        |       |        |
| Seat Depth    | 27"    |                                   |        |       |        |