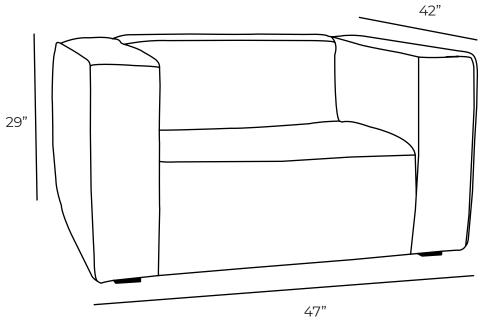

All our leather and fabric furniture can be customized to colour of your choice. Made by Rawhide Leather Furniture in Toronto, Canada.

| Overall Dimer | nsions | Measurements                      | Length | Depth | Height |
|---------------|--------|-----------------------------------|--------|-------|--------|
| Arm Height    | 29"    | Chair as Shown                    | 47"    | 42"   | 29"    |
| Arm Width     | 10"    | Chair (Oversize)                  | 59"    | 42"   | 29"    |
| Seat Height   | 16"    | *All measurements are approximate |        |       |        |
| Seat Depth    | 27"    |                                   |        |       |        |