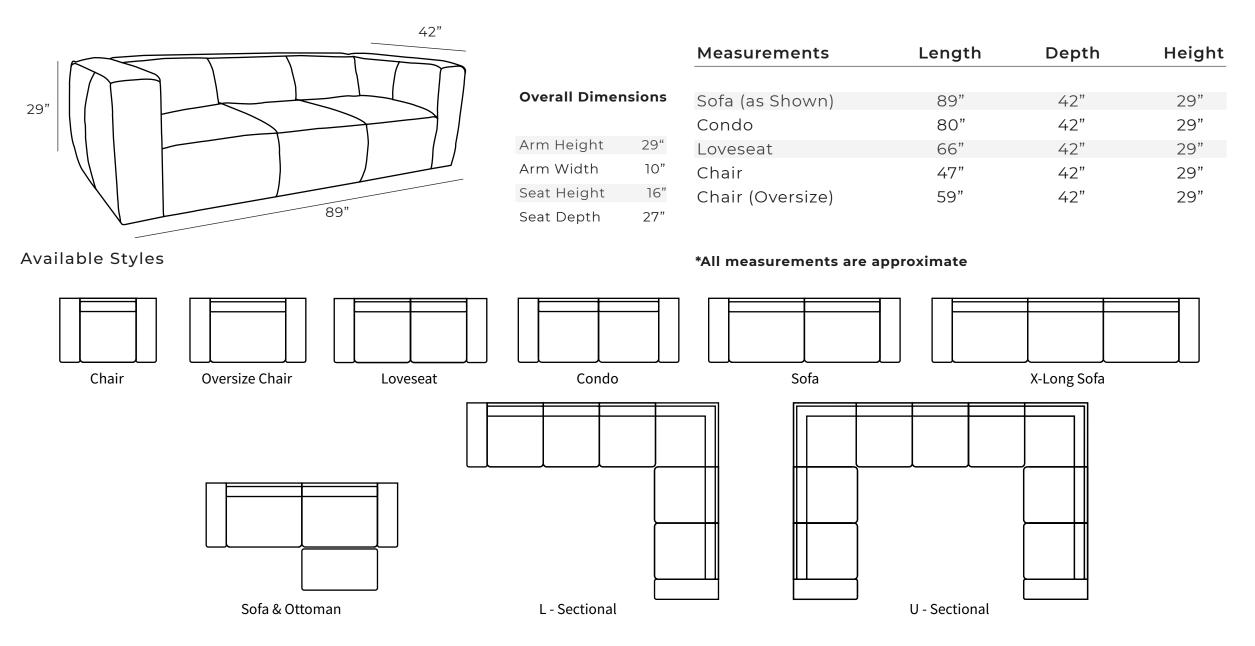

All our leather and fabric furniture can be customized to the size & colour of your choice. Also available as a condo sofa, loveseat, chair or sectional of any size. Bench made by Rawhide Leather Furniture in Toronto, Canada.

Details

Available in premium Italian top & full grain leathers or premium quality fabrics

- Handcrafted in Toronto, Canada by Rawhide
- Available in any depth and length
- Kiln-dried Canadian ethically sourced hardwood
- Eco-friendly construction
- Double-doweled frame
- Corner block joinery
- Platinum drop in coil suspension, 9 coils per seat, hand stuffed for noise dampening
- All sofas available as 3 seat cushions & 3 back cushions or 2 seat cushions & 2 back cushions or bench seat & 2 back cushions
- Choose standard fills: Super soft, tahoe, medium, firm (poly fiber wrapped around a soya-based high density foam core)
- Down Topper (down, feather wrapped around a high density foam core)
- Premium fill: Feather Deluxe (down, feather envelope encased in commercial grade foam core)
- Ultra cell foam (high density foam designed for commercial and contract use)
- All furniture available with your choice of over 20 decorative nail options in varying sizes and colours. There is also the ability to omit studs from any piece
- Wood block feet available in multiple sizes and finishes. Chrome and brushed steel legs also available in multiple sizes
- Rawhide Leather and Fabric Furniture offers you a lifetime warranty on the construction and springs on your piece. To find out more about the best warranty in Canada, please visit our "Construction" page.