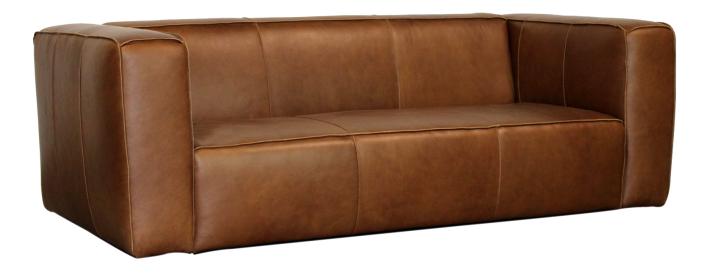

## ROLLO Sofa

The Rollo sofa has soft linear edges drowned in extra padding throughout making this "cigar lounge" style sofa masculine in it's design lines. A tight back and tight seat gives the appearance of modern hard lines. yet it's as soft as a pillow. The "flange" stitch gives increased durability and shabby chic hint to an already formal looking piece.

All our leather and fabric furniture can be customized to the size & colour of your choice. Also available as a condo sofa, loveseat, chair or sectional of any size. Bench made by Rawhide Leather Furniture in Toronto, Canada.