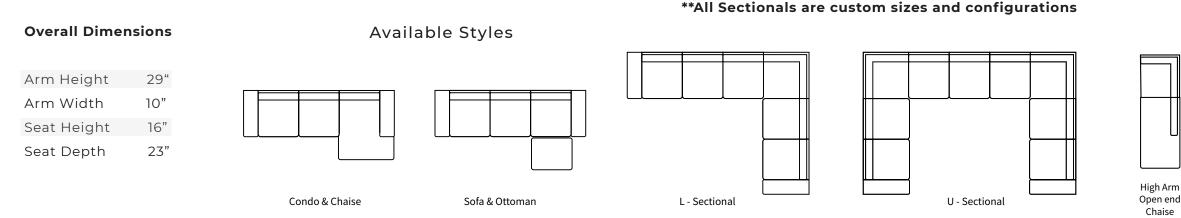

All our leather and fabric furniture can be customized to the size & colour of your choice. Also available as a condo sofa, loveseat, chair or sectional of any size. Bench made by Rawhide Leather Furniture in Toronto, Canada.

## \*All measurements are approximate

- Available in premium Italian top & full grain leathers or premium quality fabrics
- Handcrafted in Toronto, Canada by Rawhide
- Available in any depth and length
- Kiln-dried Canadian ethically sourced hardwood
- Eco-friendly construction
- Double-doweled frame
- Corner block joinery