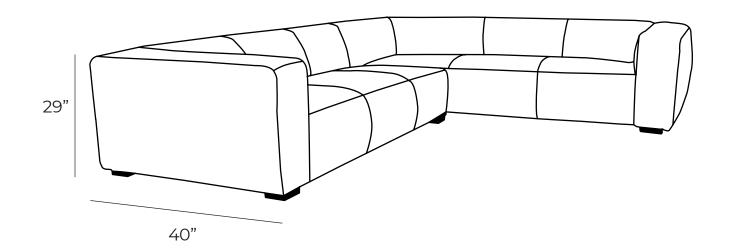

| Measurements       | Length | Depth | Height |
|--------------------|--------|-------|--------|
|                    |        |       |        |
| High Arm Sofa      | 96"    | 40"   | 29"    |
| 1 Arm Sofa LHF/RHF | 79"    | 40"   | 29"    |
| 1 Arm Loveseat     | 56"    | 40"   | 29"    |
| Ottoman            | 35"    | 27"   | 16"    |

## \*All measurements are approximate

- Available in premium Italian top & full grain leathers or premium quality fabrics
- Handcrafted in Toronto, Canada by Rawhide
- Available in any depth and length
- Kiln-dried Canadian ethically sourced hardwood
- Eco-friendly construction
- Double-doweled frame
- Corner block joinery