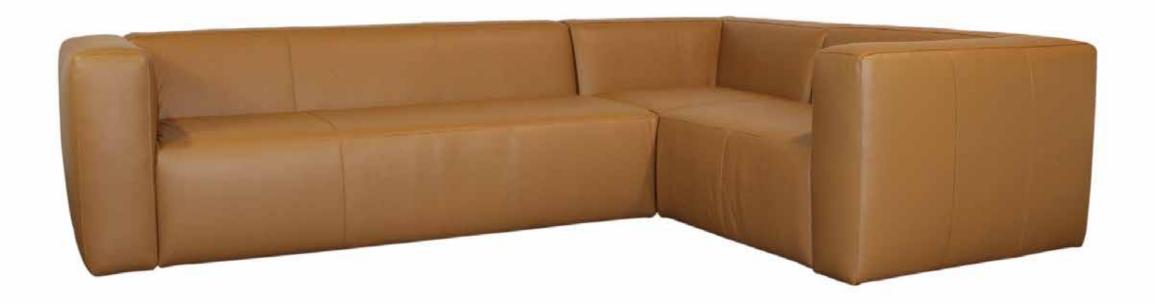

The Rollo sectional has soft linear edges drowned in extra padding throughout making this "cigar lounge" style sectional masculine in it's design lines. A tight back and tight seat gives the appearance of modern hard lines, yet it's as soft as a pillow. The "flange" stitch gives increased durability and shabby chic hint to an already formal looking piece.

All our leather and fabric furniture can be customized to the size & colour of your choice. Also available as a condo sofa, loveseat, chair or sectional of any size. Bench made by Rawhide Leather Furniture in Toronto, Canada.